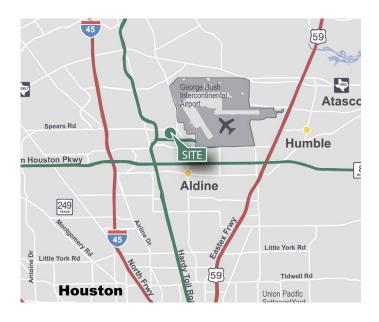

### LOCATION

- Minutes to Bush IAH via Airport Connector
- Located immediately off of Hardy Toll Rd. with easy access to Beltway 8 and I-45. Convenient to Hwy 59 and FM 1960.
- Unincorporated Harris County
- Foreign Trade Zone; Freeport Tax Exemption