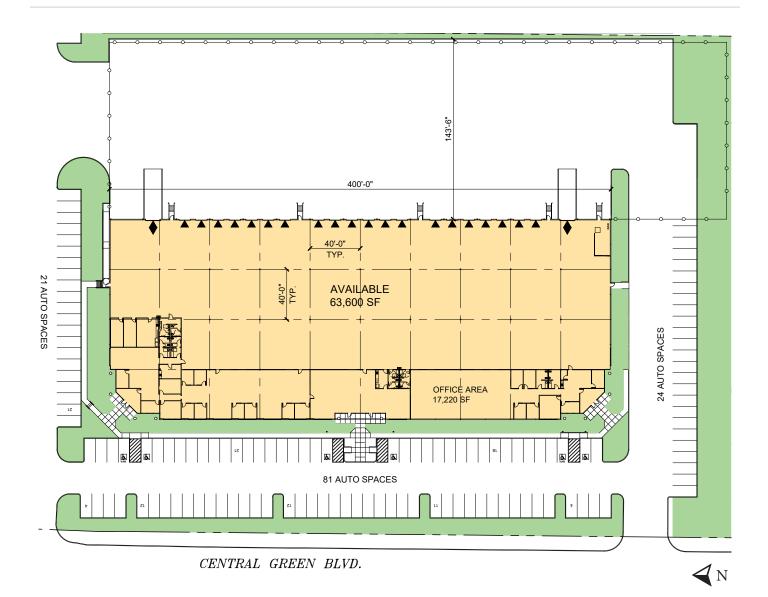

### FACILITY

- 63,600 SF available with 17,220 SF of office
- Divisible to 31,800 SF with 8,610 SF of office
- 24' clear height
- 20 dock-high doors / 2 ramps