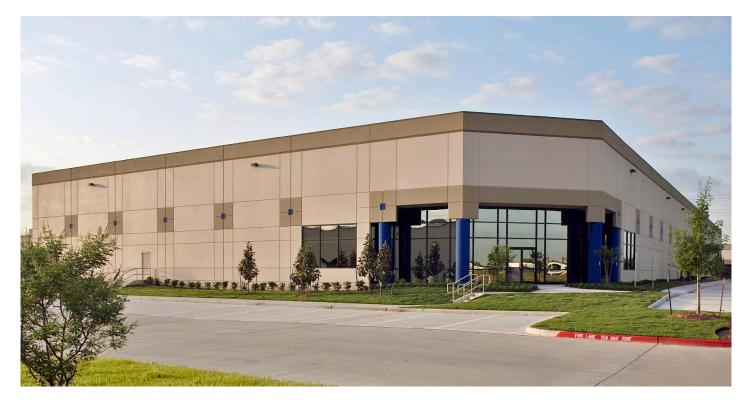

## Prologis Central Green 9

16680 Central Green Blvd. Houston, TX 77032 USA

### FACILITY

- 63,600 SF available with 17,220 SF of office
- Divisible to 31,800 SF with 8,610 SF of office
- 24' clear height
- 20 dock-high doors / 2 ramps

### ADVANTAGES AND AMENITIES

- LEED Silver, rear-load building
- Fully sprinklered
- Fully insulated warehouse
- Heavy power
- Fenced and secured truck court
- 100% HVAC capabilities