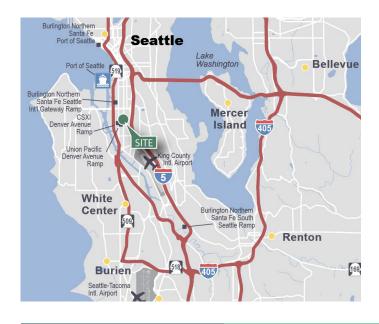

#### **LOCATION**

- Excellent access to Port Container Terminals (T-5, T-18, T-46)
- Building exposure to East Marginal Way S
- Within 3 miles of downtown Seattle

#### Site Plan

#### E. MARGINAL WAY S.