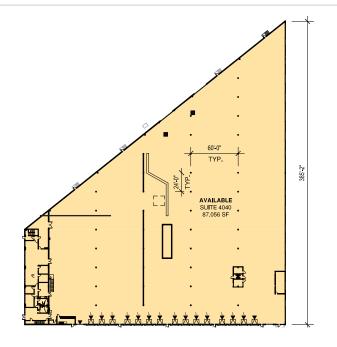

#### Floor Plan

### Total Available

Warehouse 79,770 SF Office 7,286 SF

#### Legend

- ▲ DOCK DOOR
- ◆ DRIVE-IN DOOR
- YARD/TRAILER PARKING AREA (±2.5 acres)