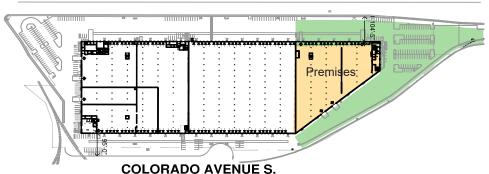

#### Site Plan

#### Legend

- ▲ DOCK DOOR
- ◆ DRIVE-IN DOOR
- YARD/TRAILER PARKING AREA (±2.5 acres)