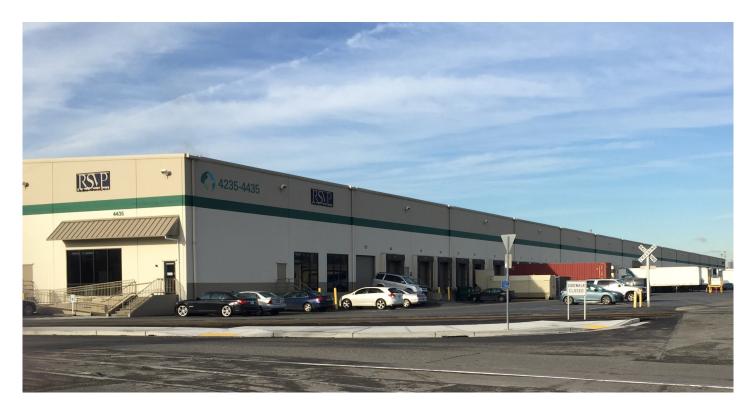

#### **LOCATION**

- Excellent access to Port Container Terminals (T-5, T-18, T-46)
- Building exposure to East Marginal Way S
- Within 3 miles of downtown Seattle

#### **FACILITY**

- 83,863 SF total shell available
- 4,093 SF of 1st floor office
- 3,193 SF of 2nd floor office
- 30' clear height
- ESFR capability
- 17 dock-high doors
- 2 drive-in doors
- ±2.5 acres of yard or trailer parking area
- · Ample car parking