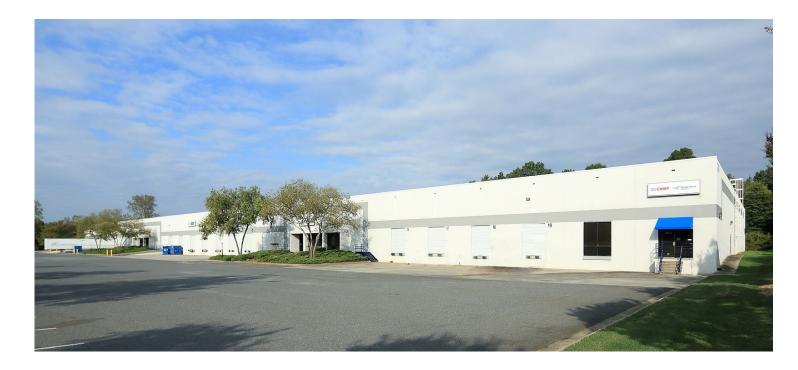

## Prologis Crosspoint Center Park

2700 Hutchison McDonald Road Charlotte, NC 28269 USA

### **FACILITY**

- 100,000 total SF building
- 20,000 68,000 available SF
- 5,095 office SF
- 20' clear height
- 9 dock doors
- 2 drive in doors
- 200' building depth
- 40' x 40' column spacing
- ESFR sprinkler system
- LED Lighting
- Front load building
- Zoned I-2
- 6" reinforced concrete slab
- Ample parking