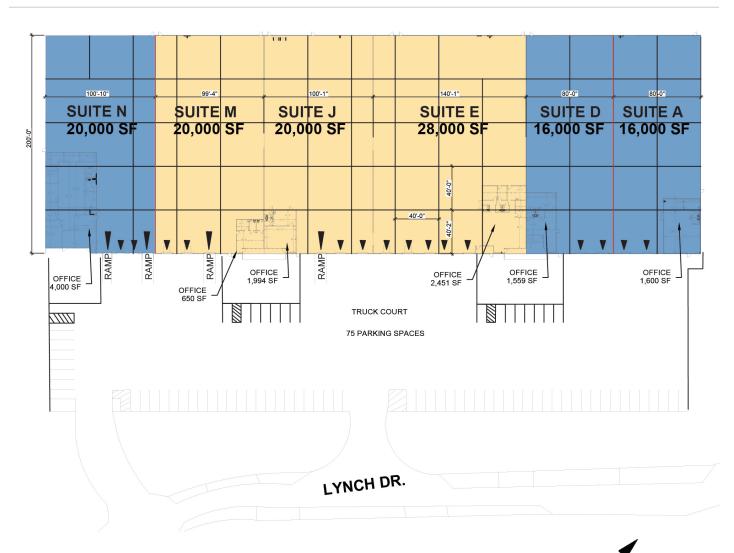

# 20,000 - 68,000 SF

### **FACILITY**

- 100,000 total SF building
- 20,000 68,000 available SF
- 5,095 office SF
- 20' clear height
- 9 dock doors
- 2 drive in doors
- 200' building depth
- 40' x 40' column spacing
- ESFR sprinkler system
- LED Lighting
- Front load building
- Zoned I-2
- 6" reinforced concrete slab
- Ample parking