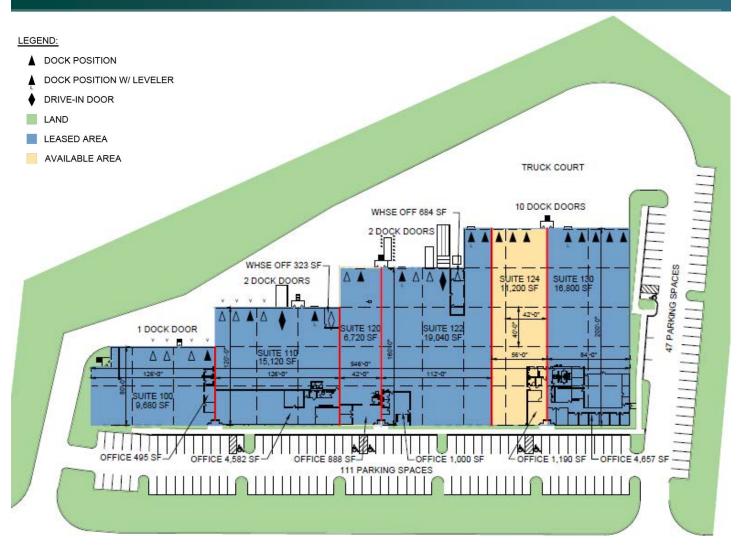

### FACILITY

- 11,200 SF available
- 1,190 SF office
- Available December 2024
- 22' clear height
- 40' x 42' column spacing
- 3 dock doors
- 480-volt, 3-phase electrical service main electric room
- Zoning PD-IP Loudoun County
- Ample parking