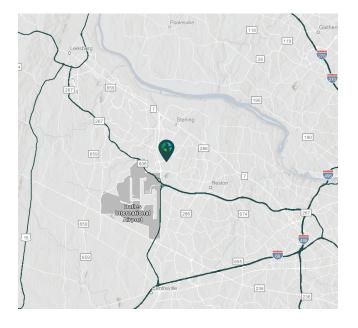

### LOCATION

- Immediate access to Route 606 and the Dulles Toll Road
- Convenient access to Dulles International Airport cargo entrance