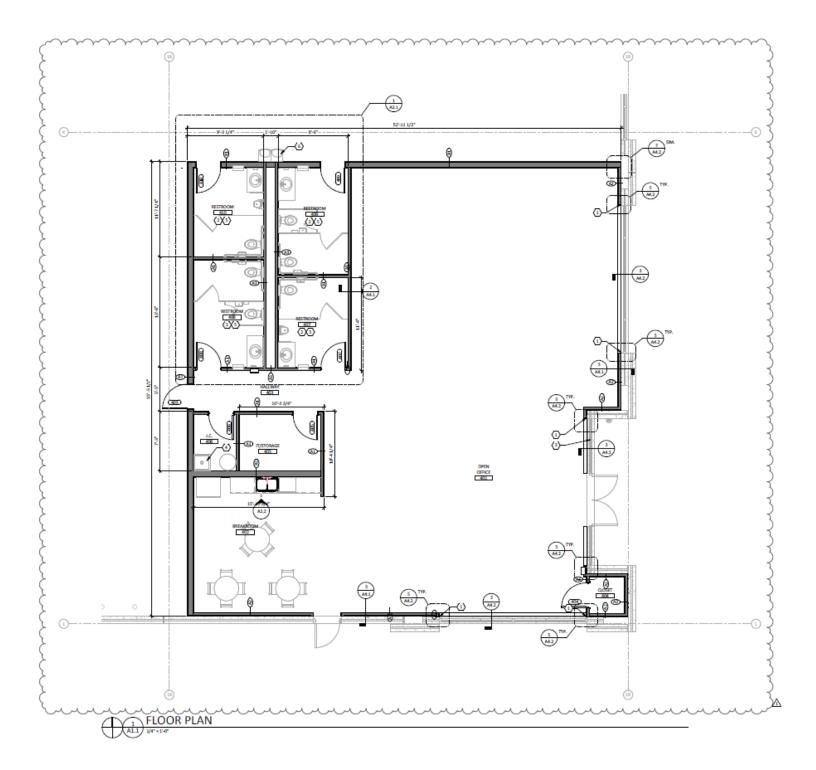

### FACILITY

- 227,663 square-foot warehouse available
- 40' clear height with 8" floor slab
- 56' x 50' column spacing; 56 'x 60' dock bays
- 21 dock doors with 7'x8' 45,000 lb mechanical levellers
- 11 future dock doors
- 2 drive-in doors
- 64 trailer parking spots, 56 future on north side
- 341 car parking spaces (184 future)
- 180' truck court on south side, 135' on north side expandable to 195'
- ESFR fire protection system allowing for 5' VNA
- Summer ventilation system two air changes per hour
- 30 fc LED lighting with motion sensors
- 15-year, 100% real estate tax abatement
- Located in Loaded-to-Capacity Zone for overweight containers
- Foreign-Trade Zone