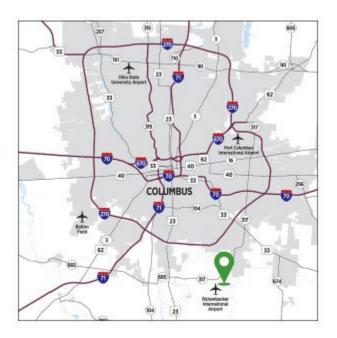

### LOCATION

- Conveniently located in the Rickenbacker Global Logistics Park
- One-day truck drive to over 50% of the U.S. and Canadian population
- Close proximity to Norfolk Southern Intermodal