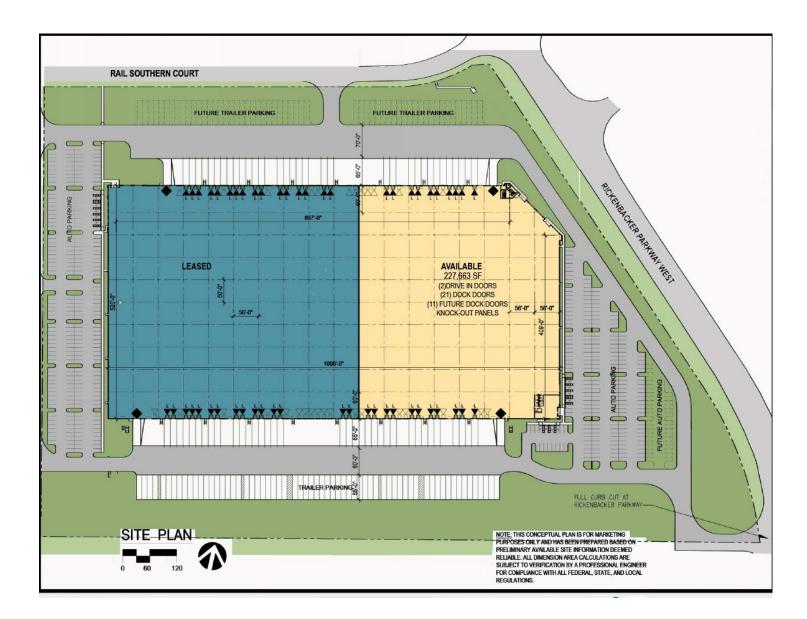

### FACILITY

- 227,663 square-foot warehouse available
- 40' clear height with 8" floor slab
- 56' x 50' column spacing; 56 'x 60' dock bays
- 21 dock doors with 7'x8' 45,000 lb mechanical levellers
- 11 future dock doors
- 2 drive-in doors
- 64 trailer parking spots, 56 future on north side
- 341 car parking spaces (184 future)
- 180' truck court on south side, 135' on north side expandable to 195'
- ESFR fire protection system allowing for 5' VNA
- Summer ventilation system two air changes per hour
- 30 fc LED lighting with motion sensors
- 15-year, 100% real estate tax abatement
- Located in Loaded-to-Capacity Zone for overweight containers
- Foreign-Trade Zone