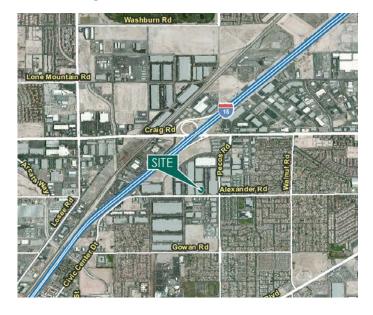

### **LOCATION**

- Convenient Freeway Access to I-15 via Craig Road
- Zoned Industrial: M-2 (North Las Vegas Jurisdiction)