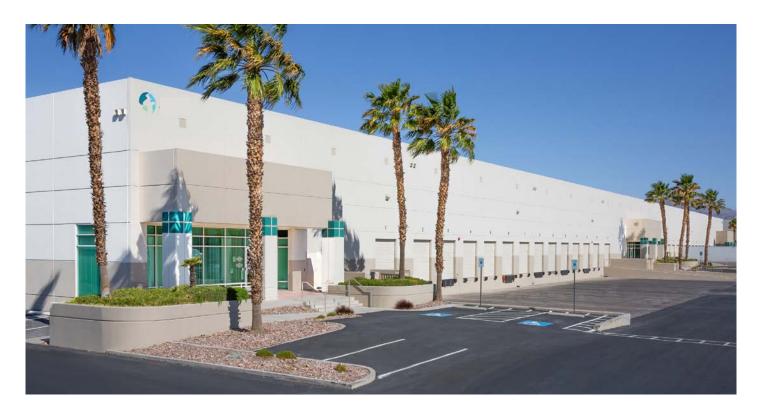

## Prologis Las Vegas Corporate Center - Building 5

4030 Industrial Center Drive, Suite 500 North Las Vegas, NV 89030 USA

### **FACILITY**

- Total Building Square Footage ±138,400 SF
- Total Available Square Footage ±38,400 SF
- ±1,290 SF Existing Office Space
- Six (6) Dock High Loading Doors
- One (1) Ramped/Drive-In Door
- ESFR Fire Sprinkler System
- ±24' Minimum Clear Height
- Front Loaded
- 277/480 Volts, 3-Phase Power, 4-Wire Electrical