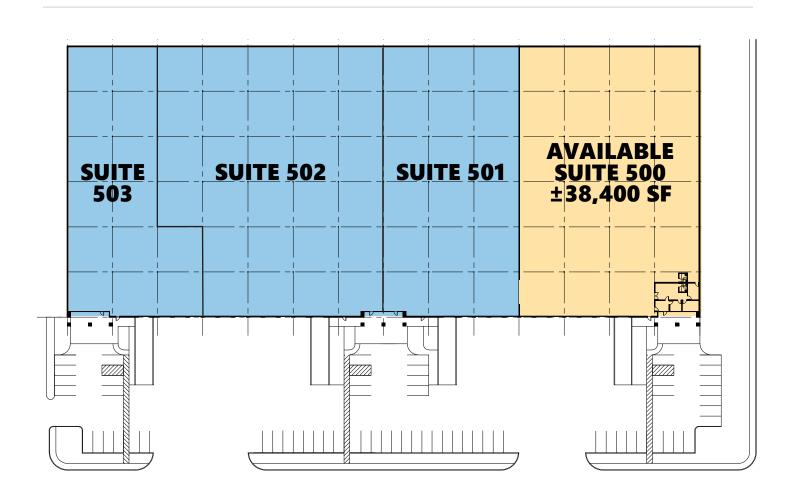

# ±38,400 SF

### **FACILITY**

- Total Building Square Footage ±138,400 SF
- Total Available Square Footage ±38,400 SF
- ±1,290 SF Existing Office Space
- Six (6) Dock High Loading Doors
- One (1) Ramped/Drive-In Door
- ESFR Fire Sprinkler System
- ±24' Minimum Clear Height
- Front Loaded
- 277/480 Volts, 3-Phase Power, 4-Wire Electrical

## ±38,400 SF