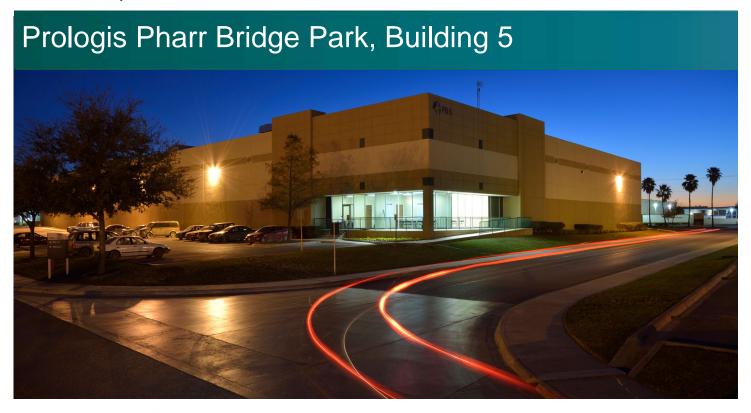

# Prologis Pharr Bridge Park, Building 5

### **FACILITY**

- Total building area: 148,000 SF.
- Clear Hight: 24.05 FT
- System Description: MR-24 Butler Type,
- Drainage Type: Gutters
- LED interior lighting
- Hoses and Cabinets as Fire Protection
- 7 dock-high doors
- 1 Drive-in doors
- 68 car parking spaces