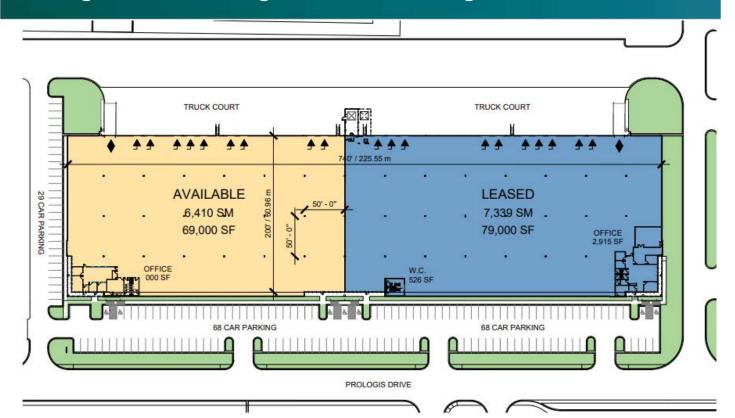

# 69,000 SF

### **FACILITY**

- Total building area: 148,000 SF.
- Clear Hight: 24.05 FT
- System Description: MR-24 Butler Type,
- Drainage Type: Gutters
- LED interior lighting
- Hoses and Cabinets as Fire Protection
- 7 dock-high doors
- 1 Drive-in doors
- 68 car parking spaces