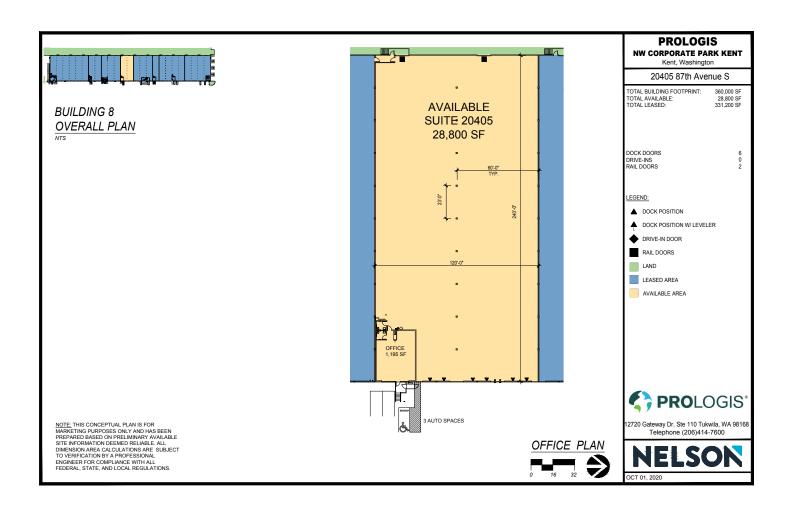

## **FACILITY**

- 28,800 SF shell
- 1,195 SF office
- 6 DH doors
- 30' clear height
- 225 amps, 3-phase power
- 60' x 23' typical column spacing
- Rail served
- Available now

Take a virtual tour! link here