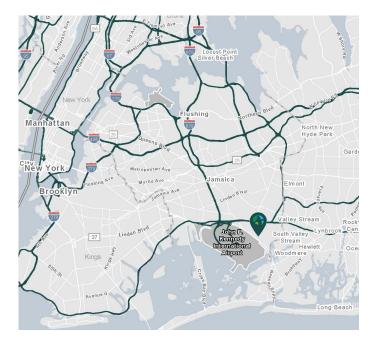

### LOCATION

- Premier facility located across the street from JFK International Airport
- Complimentary shuttle bus service connecting to the Q3 & Q6 bus lines continuously from 7:00 AM – 10:00 AM and 4:00 PM – 7:00 PM (M-F)