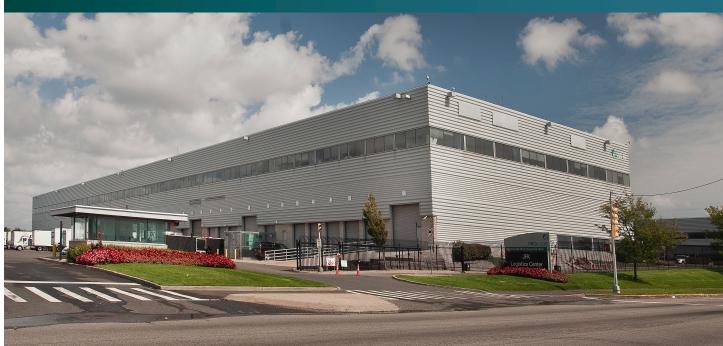

# Prologis JFK Logistics Center C

230-59 International Airport Center Blvd. Springfield Gardens, NY 11413 USA

### FACILITY

- 177,870 SF total building size
- 765 SF available space
- Fully fenced and gated 24/7/365 facility with security
- Traffic light entrance and exit plus secondary "exit only" west gate back to JFK International Airport
- On-site café
- On-site parking