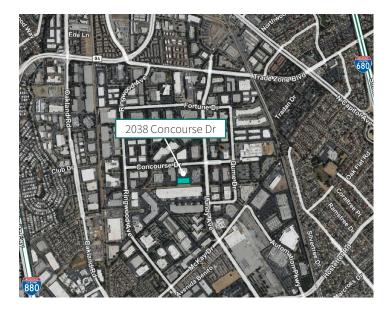

## Prologis North San Jose 31 | 2038 Concourse Dr.

2038 Concourse Drive, Unit B San Jose, CA 95131 USA

Your single-source service for efficient move-in and operations: prologisessentials.com

#### **LOCATION**

- Excellent access to Highways 880, 680, 101 and 237
- Close proximity to Milpitas BART Station
- Abundant retail and food amenities located nearby at Great Mall and on Hostetter Rd/Murphy Ave.