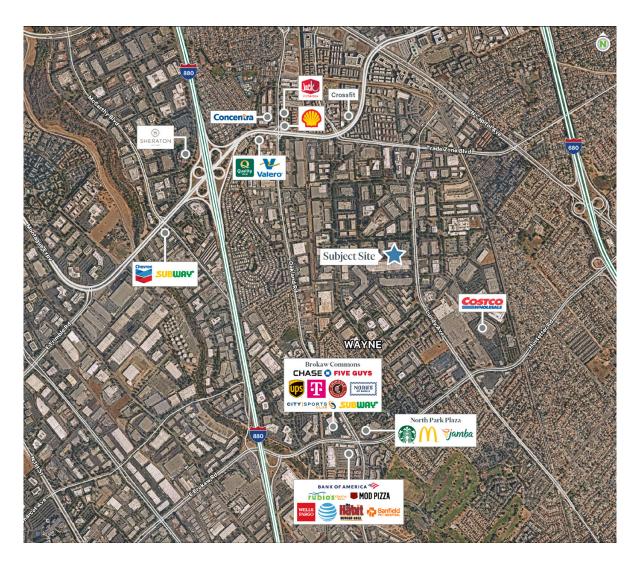

#### **LOCATION**

- Excellent access to Highways 880, 680, 101 and 237
- Close proximity to Milpitas BART Station
- Abundant retail and food amenities located nearby at Great Mall and on Hostetter Rd/Murphy Ave.