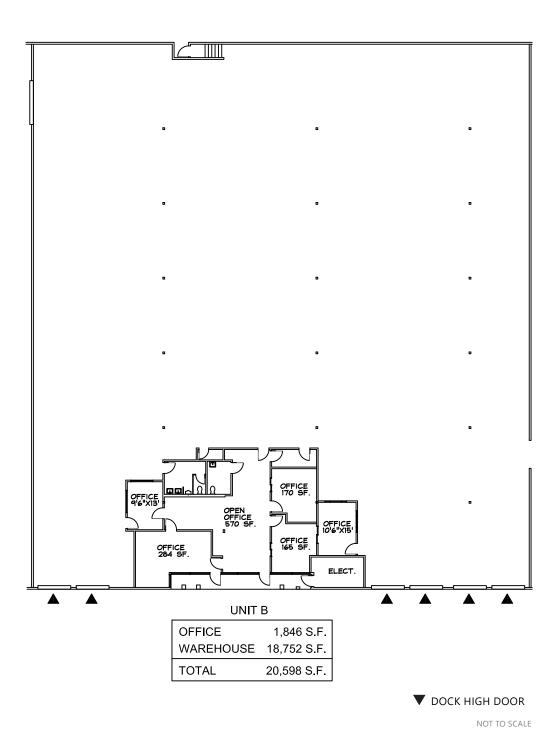

#### **FACILITY**

- ±20,598 SF Industrial Divisible
- Unit B: ±20,598 SF
  - ±18, 752 SF Warehouse
  - ±1,846 SF Office
- ±20' Clear Height
- 20' 6" x 42" Typical Column Spacing
- 6 Dock Doors
- 600 Amps, 120/480 Volts