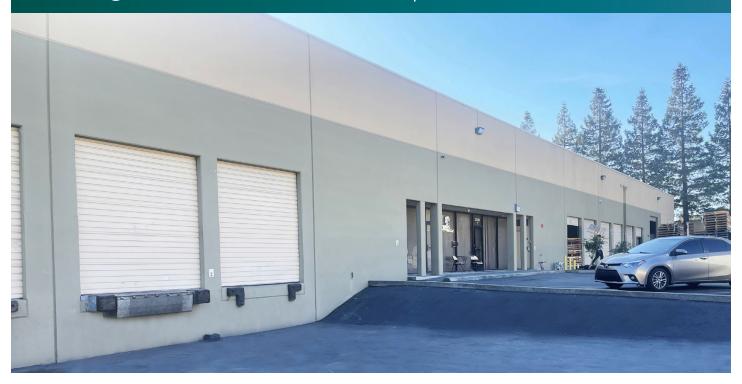

#### **FACILITY**

- ±20,598 SF Industrial Divisible
- Unit B: ±20,598 SF
  - ±18, 752 SF Warehouse
  - ±1,846 SF Office
- ±20' Clear Height
- 20' 6" x 42" Typical Column Spacing
- 6 Dock Doors
- 600 Amps, 120/480 Volts