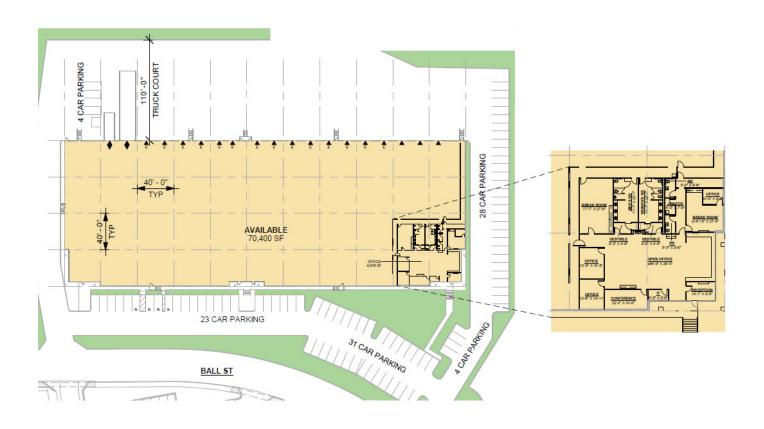

#### **FACILITY**

- 70,400 sf available
- 4,676 sf office
- 24' clear height
- 40' x 40' column spacing
- 17 dock high doors
  - o 14 with EOD levelers
  - o 2 with pit levelers
- 2 drive-in doors
- ESFR sprinkler system

### **ADVANTAGES AND AMENITIES**

- Rear load configuration
- Standalone building
- Fenced truck court
- Access to the <u>Prologis Essentials</u> platform, which includes:
  - Operations Essentials
  - Energy + Sustainability Essentials
  - Mobility Essentials
  - Workforce Essentials