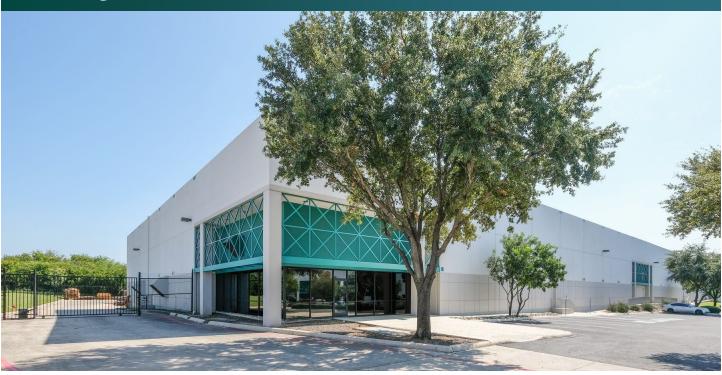

## 70,400 SF

Industrial Space For Lease

# Prologis Perrin Creek 1

9440 Ball Street, Suite 100 San Antonio, TX 78217 USA

#### **FACILITY**

- 70,400 sf available
- 4,676 sf office
- 24' clear height
- 40' x 40' column spacing
- 17 dock high doors
  - o 14 with EOD levelers
  - o 2 with pit levelers
- 2 drive-in doors
- ESFR sprinkler system

### **ADVANTAGES AND AMENITIES**

- Rear load configuration
- Standalone building
- Fenced truck court
- Access to the <u>Prologis Essentials</u> platform, which includes:
  - Operations Essentials
  - Energy + Sustainability Essentials
  - Mobility Essentials
  - Workforce Essentials