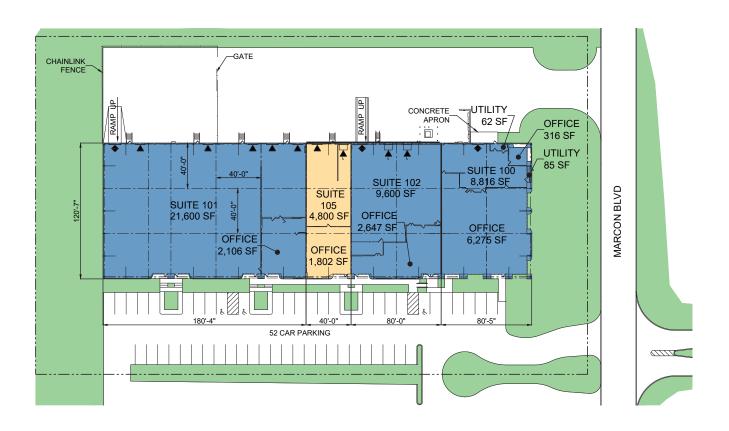

# **FACILITY**

- 4,800 sf available
- New exterior facade renovations
- 1,802 SF office
- 2 dock doors
- 120' building depth
- 20'6" ceiling height