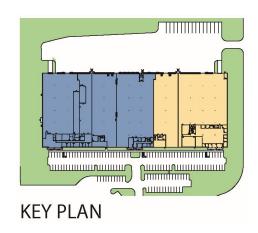

### **FACILITY**

- 19,203 57,930 SF available
  - o 17,576 52,227 SF warehouse
  - o 1,627 12,449 SF office
- 26' minimum clear height
- 40' x 40' column spacing
- Up to 11 dock doors; 10 with levelers
- Up to 1 drive-in door
- ESFR fire suppression system