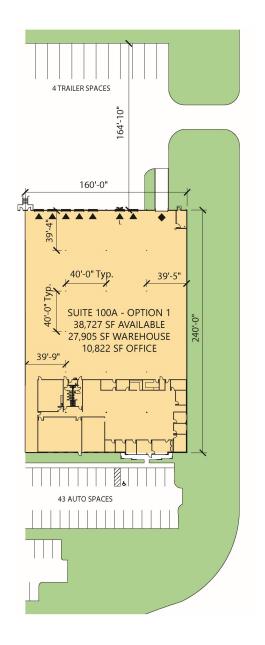

### **FACILITY**

- 19,203 57,930 SF available
  - o 17,576 52,227 SF warehouse
  - o 1,627 12,449 SF office
- 26' minimum clear height
- 40' x 40' column spacing
- Up to 11 dock doors; 10 with levelers
- Up to 1 drive-in door
- ESFR fire suppression system