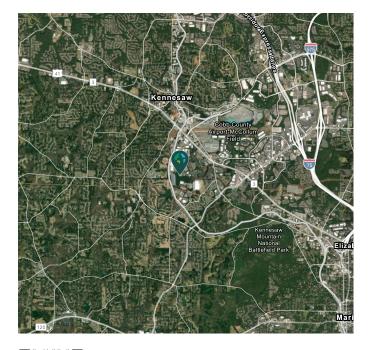

#### **LOCATION**

- 4.3 miles to I-575
- 4.9 miles to I-75
- 1.3 miles to Cobb County International Airport
- 33.6 miles to Hartsfield-Jackson Atlanta International Airport