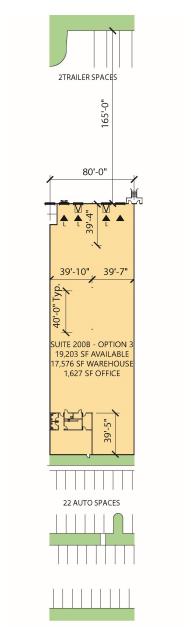

### **FACILITY**

- 19,203 57,930 SF available
  - o 17,576 52,227 SF warehouse
  - o 1,627 12,449 SF office
- 26' minimum clear height
- 40' x 40' column spacing
- Up to 11 dock doors; 10 with levelers
- Up to 1 drive-in door
- ESFR fire suppression system

### **ADVANTAGES AND AMENITIES**

- Fast, cost-effective forklift and racking sourcing through Prologis
  Essentials
- Access to the Prologis Essentials platform, which includes:

**Operations Essentials** 