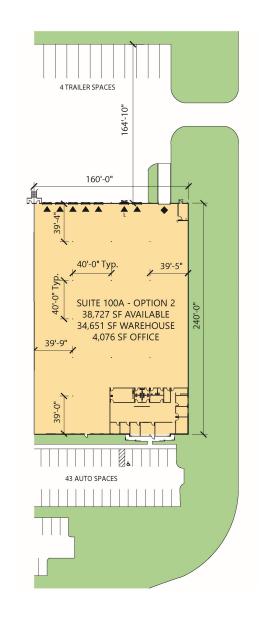

### **FACILITY**

- 19,203 57,930 SF available
  - o 17,576 52,227 SF warehouse
  - o 1,627 12,449 SF office
- 26' minimum clear height
- 40' x 40' column spacing
- Up to 11 dock doors; 10 with levelers
- Up to 1 drive-in door
- ESFR fire suppression system