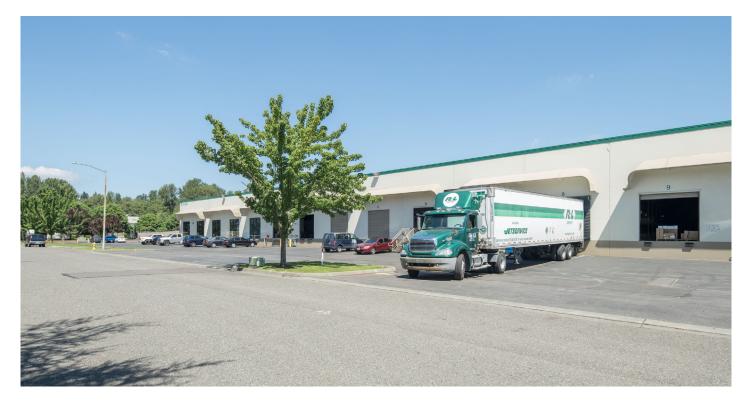

#### FACILITY

- Property Type: Industrial
- Year Built: 1969
- Land: 5.67 AC
- Parking: 0.91/1,000 SF
- Total SF: 7,200 SF
- Office SF: 751 SF
- Clear Height: 22'
- Loading Doors: 1 Dock Door, 1 Drive-In Door, and 1 Rail Door
- Rate: Call broker, Brian Bruininks, CCIM for rates
- Available: December 1, 2021 please call broker to arrange access/tour