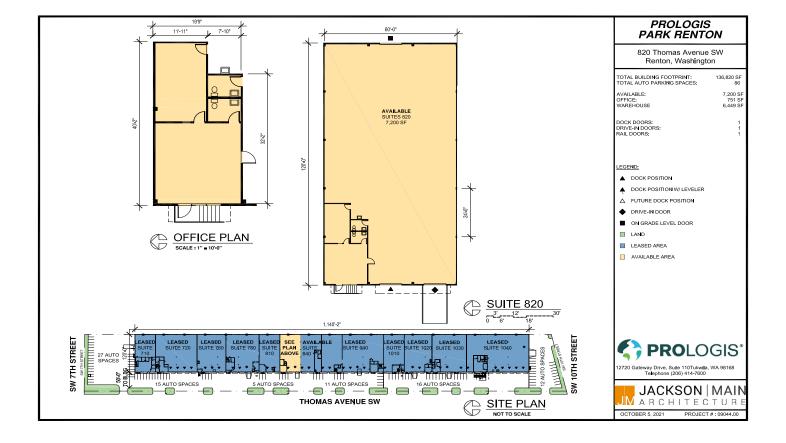

#### FACILITY

- Property Type: Industrial
- Year Built: 1969
- Land: 5.67 AC
- Parking: 0.91/1,000 SF
- Total SF: 7,200 SF
- Office SF: 751 SF
- Clear Height: 22'
- Loading Doors: 1 Dock Door, 1 Drive-In Door, and 1 Rail Door
- Rate: Call broker, Brian Bruininks, CCIM for rates
- Available: December 1, 2021 please call broker to arrange access/tour