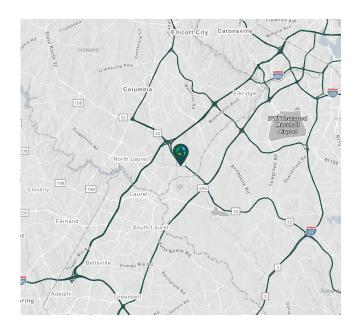

## **LOCATION**

- Immediate access to Route 1 and less than 2 minutes to/from I-95, via Route 32
- Ease of multimarket accessibility, 8700 Larkin Road is equidistant between Washington D.C. and Baltimore
- Heart of the Baltimore/Washington Corridor with efficient travel times to BWI Thurgood Marshall Airport