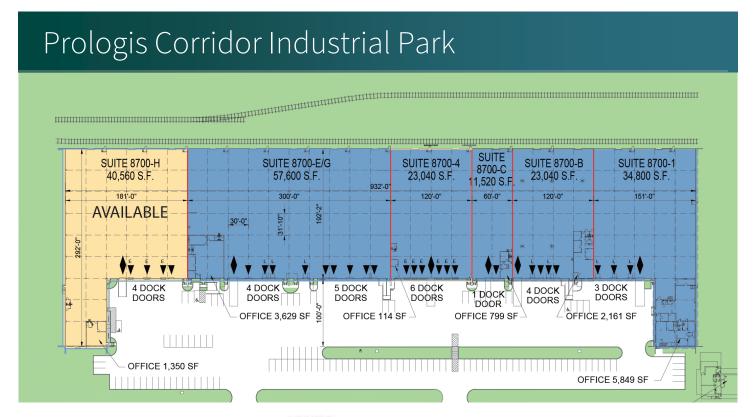

## **FACILITY**

- 40,560 SF available
- 1,350 SF office space
- July 2023 availability
- 24' clear height
- 30' x 32' column spacing
- 4 dock doors w/3 with edge of dock levelers
- 1 drive-in door
- Ample car parking
- 200 amps; 277-480v electric service
- LED lighting

# LEGEND:

- ▲ DOCK POSITION
- ▲ DOCK POSITION W/ LEVELER
- DRIVE-IN DOOR
- LAND
- LEASED AREA
- AVAILABLE AREA