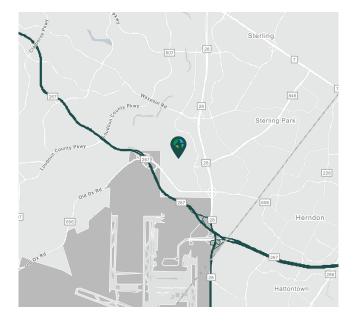

# LOCATION

- Immediate access to Route 606 and the Dulles Toll Road
- Heart of Dulles, VA with efficient travel times to Dulles International Airport