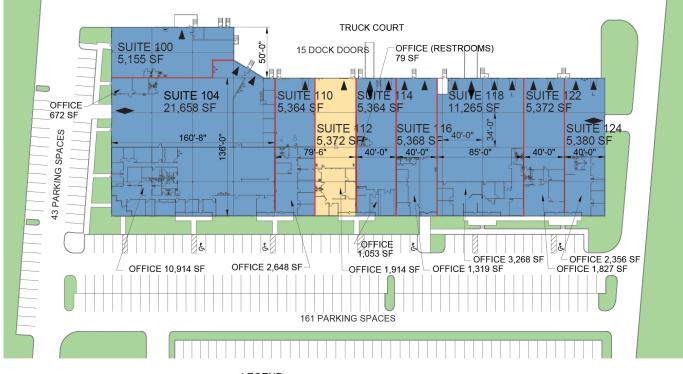

## FACILITY

- 5,155 SF available
- 1,793 SF office
- April 2024 availability
- 34' x 40' column spacing
- 1 dock door
- 18' clear height
- Ample Parking
- LED lighting

#### LEGEND:

- DOCK POSITION .
- DOCK POSITION W/ LEVELER
- DRIVE-IN DOOR
- LAND
- LEASED AREA
- AVAILABLE AREA