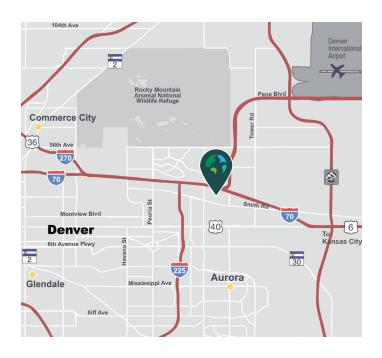

## **LOCATION**

- Easy access to I-70, I-225, I-25 and I-270
- Minutes from Denver International Airport
- · Prologis owned and operated