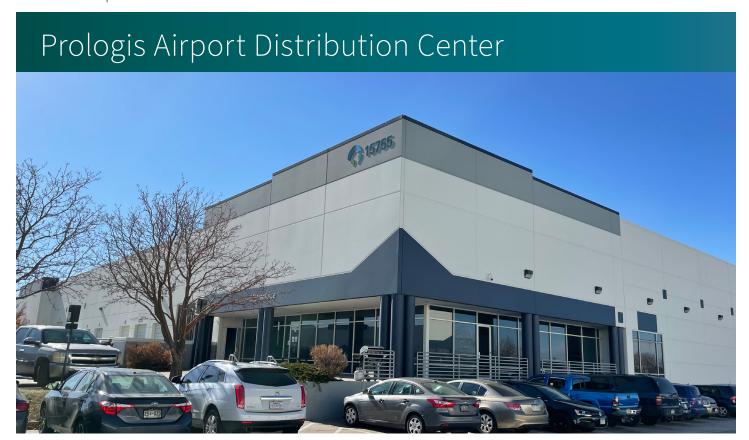

# Prologis Airport Distribution Center

# 108,820 SF (divisible)

Industrial Space For Lease

15755 E. 32nd Avenue, Units C-E Aurora, CO 80011 USA