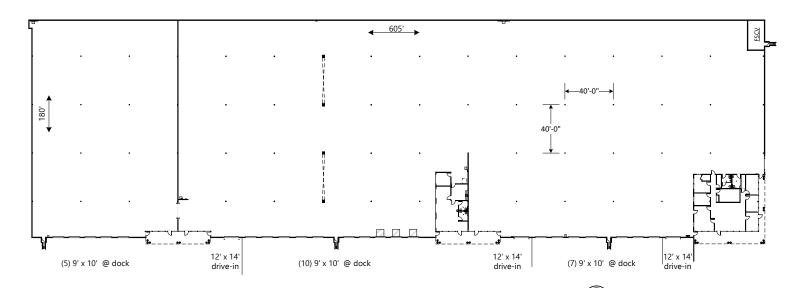

## **FACILITY**

- ±108,820 SF of industrial space available
- Divisible (can demise to 65,340 SF with 1,175 SF office or 43,560, SF with 2,550 SF office)
- ±3,725 SF of office
- · 27' clear height
- Front park / front load design
- Twenty-two (22) dock high doors; three (3) with levelers

- Three (3) 12' x 14' drive-in doors
- Power: 900A (to be verified by an electrician)
- T-12 warehouse lighting
- · ESFR sprinkler
- 40' x 40' column spacing
- Skylights
- · Contact brokers for lease rate