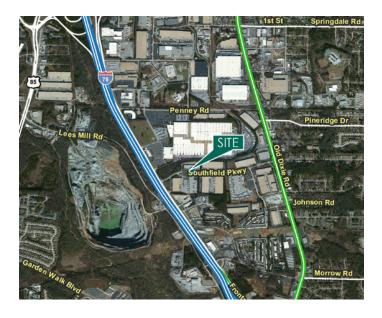

# LOCATION

- Key Distance
  - I-75: 0.8 miles
  - I-285: 2.6 miles
  - · Hartsfield-Jackson Atlanta International Airport: 4.9 miles
  - I-85: 8 miles
- Tax Incentives: Clayton County is a designated Tier 1 county, \$3,500 per qualified job tax credit for up to 5 years