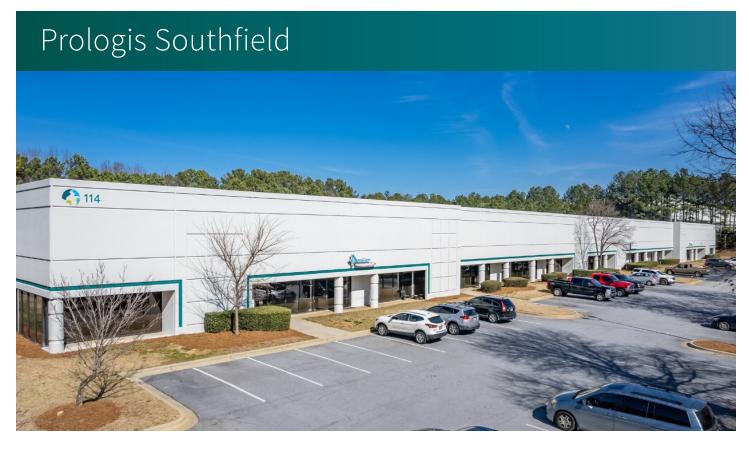

# 8,928 SF

Industrial Space For Lease





114 Southfield Parkway, Suite 114 Forest Park, GA 30297 USA





Scan the QR code for more info!

# LOCATION

- Key Distance
  - I-75: 0.8 miles
  - I-285: 2.6 miles
  - · Hartsfield-Jackson Atlanta International Airport: 4.9 miles
  - I-85: 8 miles
- Tax Incentives: Clayton County is a designated Tier 1 county, \$3,500 per qualified job tax credit for up to 5 years

#### **FACILITY**

- 60,264 SF building
- 8,928 SF available
  - 2,688 SF office
- Three (3) dock doors
  - Two (2) with pit levelers
- One (1) drive-in door
- 16' minimum clear height
- Power: 120/208V, 200A
- 92'6" truck court
- 124'9" building depth
- Twelve (12) auto parking spaces
- Rear load configuration
- LED office and warehouse lights with motion sensors

# **ADVANTAGES AND AMENITIES**

- Fast, cost-effective forkl