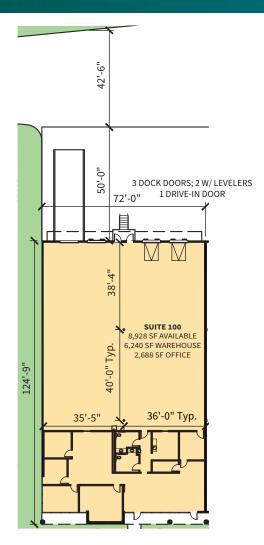

#### **FACILITY**

- 60,264 SF building
- 8,928 SF available
  - 2,688 SF office
- Three (3) dock doors
  - Two (2) with pit levelers
- One (1) drive-in door
- 16' minimum clear height
- Power: 120/208V, 200A
- 92'6" truck court
- 124'9" building depth
- Twelve (12) auto parking spaces
- Rear load configuration
- LED office and warehouse lights with motion sensors

#### LEGEND:

- DOCK DOOR
- DOCK DOOR W/LEVELER
- DRIVE-IN DOOR
- ON-GRADE DOOR
- EDGE OF DOCK LEVELER

LAND

LEASED AREA

VACANT AREA