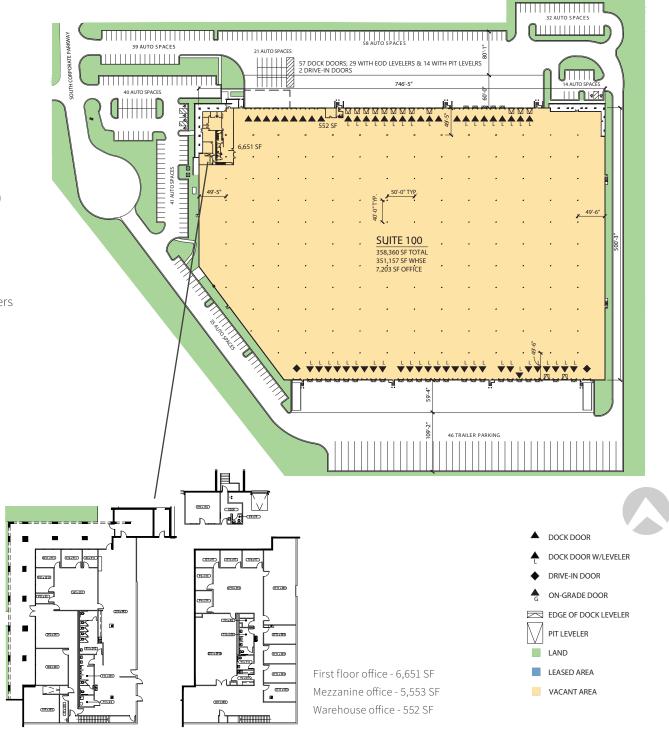

## **Building Specifications**

- 358,360 SF available
   o 7,203 SF office (first floor and warehouse)
   o 5,553 SF mezzanine office
- 28' minimum clear height
- Fifty-seven (57) dock doors
  - o Twenty-nine (29) with edge of dock levelers
  - o Fourteen (14) with pit levelers
- Two (2) drive-in doors
- Two hundred eighty (280) parking spaces
- Fourty-six (46) trailer parking spaces
- 40' x 50' column spacing
- ESFR sprinkler system
- Power: 277/480v, 4,000 amps
- Cross-dock configuration
- LED lighting in warehouse and office