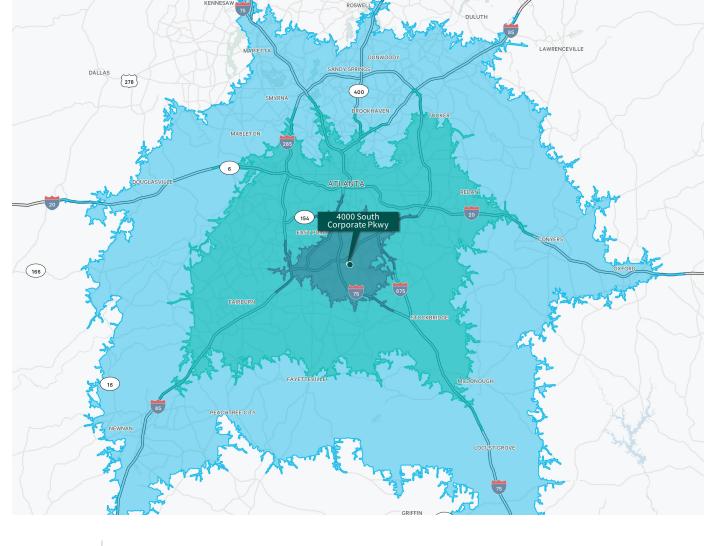

## Demographics

|        | Laborers  | Total<br>Population |
|--------|-----------|---------------------|
| 15 Min | 81,050    | 122,888             |
| 30 Min | 758,556   | 1,441,777           |
| 45 Min | 1,849,374 | 3,345,394           |
| 15 Min |           |                     |
| 30 Min |           |                     |
| 45 Min |           |                     |