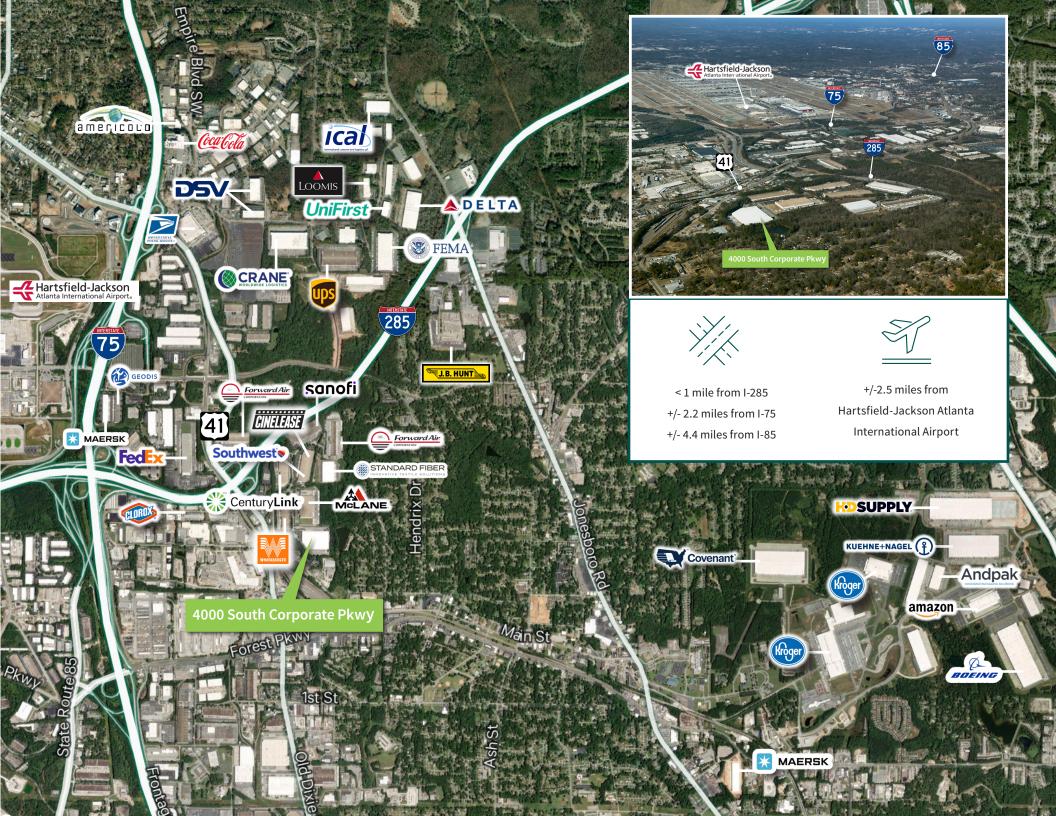

4000 S. CORPORATE PARKWAY
FOREST PARK, GA 30297 USA
Prologis Southpoint

CBRE



## 358,360 SF Available

## **Building Specifications**

- 358,360 SF available
   o 7,203 SF office (first floor and warehouse)
   o 5,553 SF mezzanine office
- 28' minimum clear height
- Fifty-seven (57) dock doors
  - o Twenty-nine (29) with edge of dock levelers
  - o Fourteen (14) with pit levelers
- Two (2) drive-in doors
- Two hundred eighty (280) parking spaces
- Fourty-six (46) trailer parking spaces
- 40' x 50' column spacing
- ESFR sprinkler system
- Power: 277/480v, 4,000 amps
- Cross-dock configuration
- LED lighting in warehouse and office





## Demographics

|        | Laborers  | Total<br>Population |
|--------|-----------|---------------------|
| 15 Min | 81,050    | 122,888             |
| 30 Min | 758,556   | 1,441,777           |
| 45 Min | 1,849,374 | 3,345,394           |
| 15 Min |           |                     |
| 30 Min |           |                     |
| 45 Min |           |                     |



# **CBRE**

#### Mark Hawks, SIOR

Senior Vice President mark.hawks@cbre.com +1 404 580 4694

#### **Todd Barton, SIOR**

Senior Vice President todd.barton@cbre.com +1 770 596 3182

### Joanna Blaesing, SIOR

First Vice President joanna.blaesing@cbre.com +1 404 314 7376

#### **Matt Higgins**

Associate matt.higgins@cbre.com +1 404 895 0483

#### **CBRE - Atlanta**

cbre.com/atlanta +1 404 504 7900

# **PRO**LOGIS®