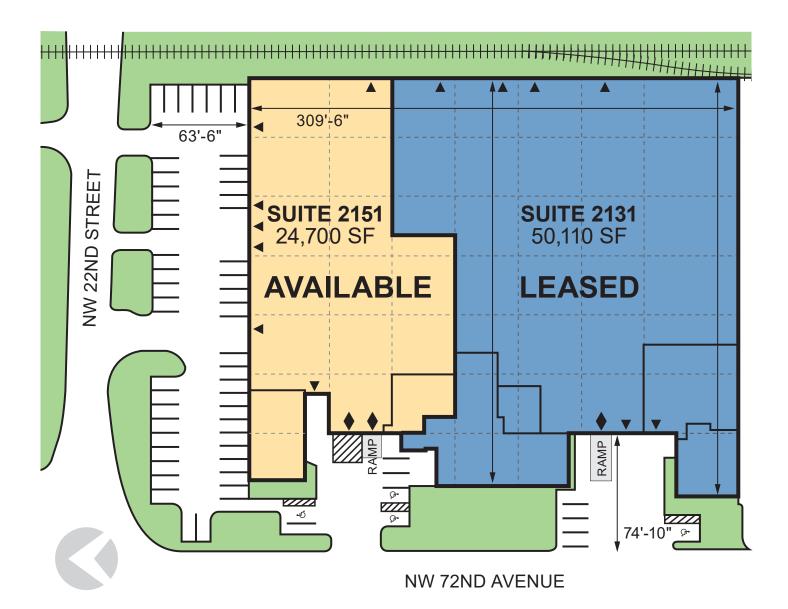

## FACILITY

- ±24,700 SF Total
- ±2,183 SF Office
- 6 Dock High Doors + 2 Ramps
- ±19' Ceiling Height
- Corner Unit
- 17 Parking Spaces
- Available April 2021
- <u>Click here to learn more</u>