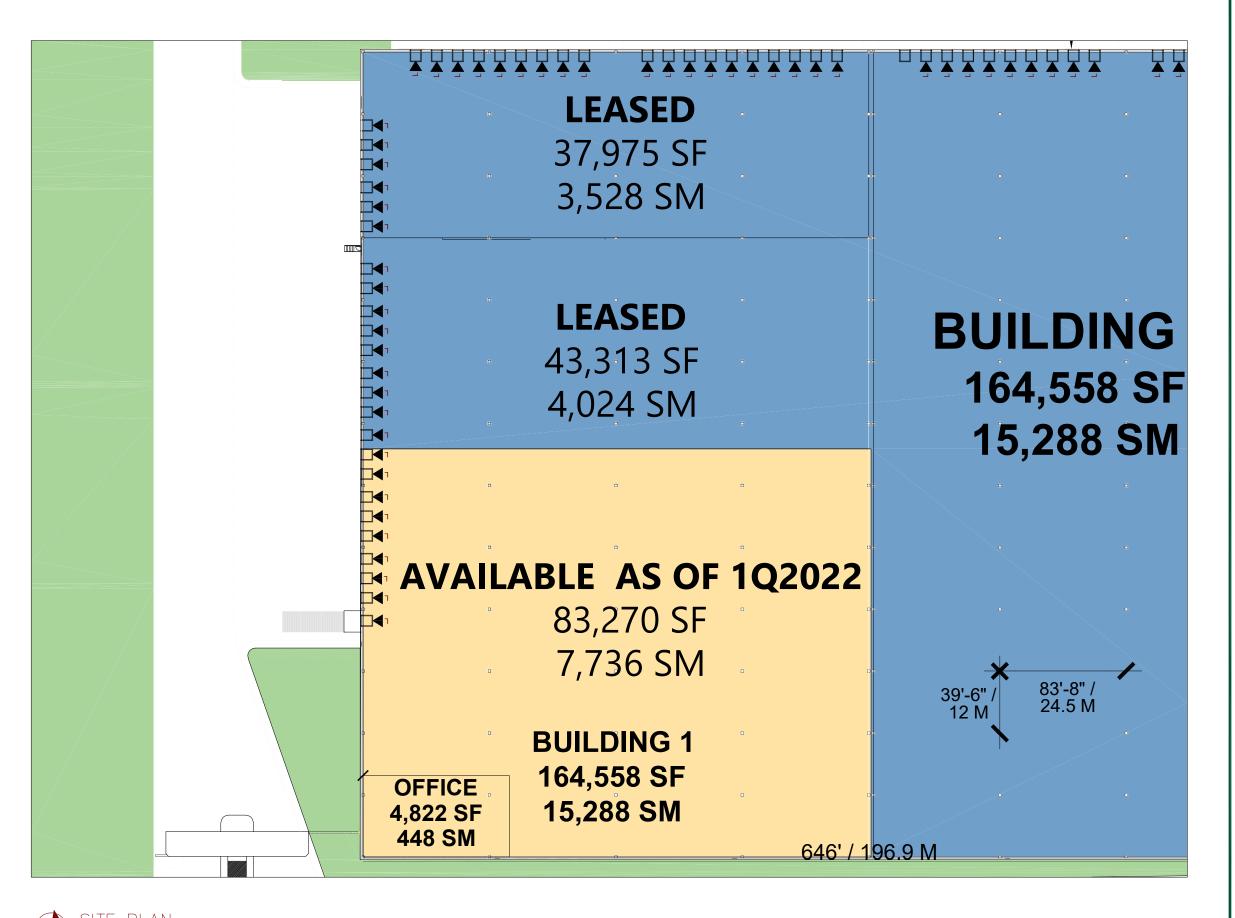

## PROLOGIS PARK ALAMOS

TULTITLAN, MEXICO

## **SITE PLAN**

DATA:

**BUILDING 1** 

PROPOSED AREA 83,270.SF / 7,736 S.M. OFFICE AREA 4,822 S.F. / 448 S.M.

AUTOPARKING 10
DOCK DOORS 8
CLEAR HEIGHT 31' / 9.5 M
FPS HOSE CABINET
LIGHTING LED

## LEGEND:

= LEASED

= AVAILABLE AREA

= PLANNED

= I ANI

= DOCK POSITION

= DOCK POSITION W/ LEVELER

> = FUTURE DOCK POSITION

= DRIVE-IN DOOR

## NOTE

THIS CONCEPTUAL PLAN IS FOR MARKETING PURPOSES ONLY AND HAS BEEN PREPARED BASED ON PRELIMINARY AVAILABLE SITE INFORMATION DEEMED RELIABLE. ALL DIMENSIONS AND AREA CALCULATIONS ARE SUBJECT TO VERIFICATION BY A PROFESSIONAL ENGINEER FOR COMPLIANCE WITH ALL FEDERAL, STATE AND LOCAL REGULATIONS.