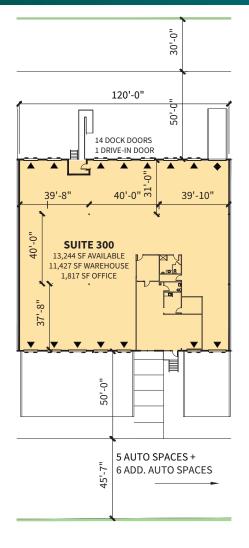

## FACILITY

- 48,718 SF building
- 13,244 SF available
- 1,817 SF office
- Fourteen (14) dock doors
- One (1) drive-in door
- 18' minimum clear height
- Power: 120/208V, 200 A
- 120' truck court
- 108' building depth
- Eleven (11) auto parking spaces
- Cross dock configuration
- LED office and warehouse lights with motion sensors