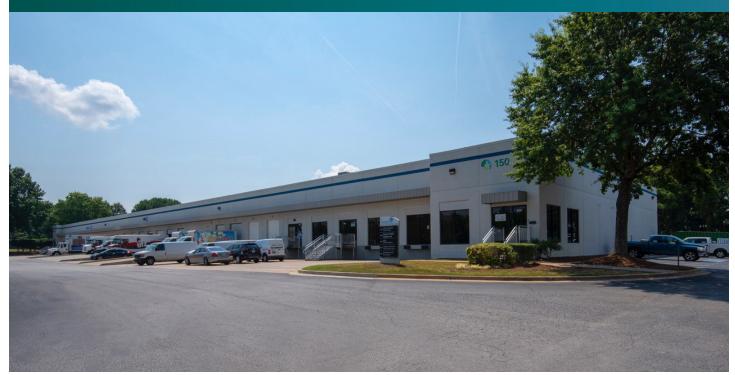

## 13,244 SF Industrial Space For Lease

# Prologis Southfield

150 Penney Road, Suite 300 Forest Park, GA 30297 USA

## FACILITY

- 48,718 SF building
- 13,244 SF available
- 1,817 SF office
- Fourteen (14) dock doors
- One (1) drive-in door
- 18' minimum clear height
- Power: 120/208V, 200 A
- 120' truck court
- 108' building depth
- Eleven (11) auto parking spaces
- Cross dock configuration
- LED office and warehouse lights with motion sensors