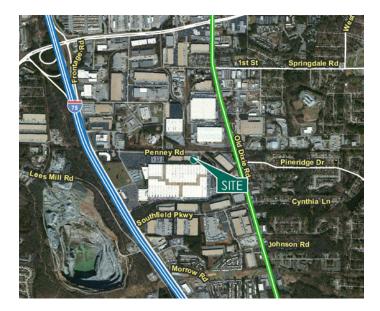

## LOCATION

- Key Distance
  - I-75: 0.8 miles
  - I-285: 2.6 miles
  - Hartsfield-Jackson Atlanta International Airport: 4.9 miles
  - I-85: 8 miles
- Tax Incentives: Clayton County is a designated Tier 1 county, \$3,500 per qualified job tax credit for up to 5 years