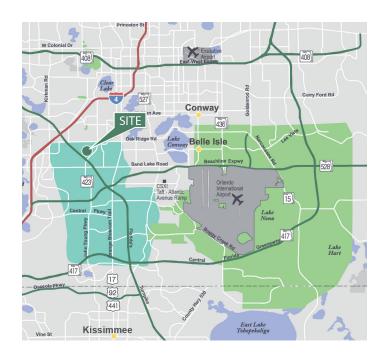

#### **LOCATION**

- Immediate access to John Young Parkway, Orange Blossom Trail (US 441) and Sand Lake Road
- Easy access to the Beachline Expressway (SR 528), Florida's Turnpike and Interstate 4 (I-4)