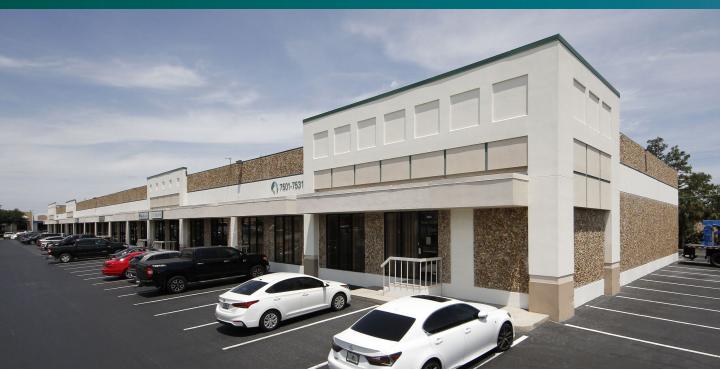

# Prologis Orlando Central Park

7501-7531 Currency Drive Orlando, FL 32809 USA

### **FACILITY**

- 33,715 SF building
- Rear loading
- 18' clear height
- 82' building depth
- 41' x 30' column spacing (typical)
- 62' truck court
- 2.28 / 1,000 SF parking