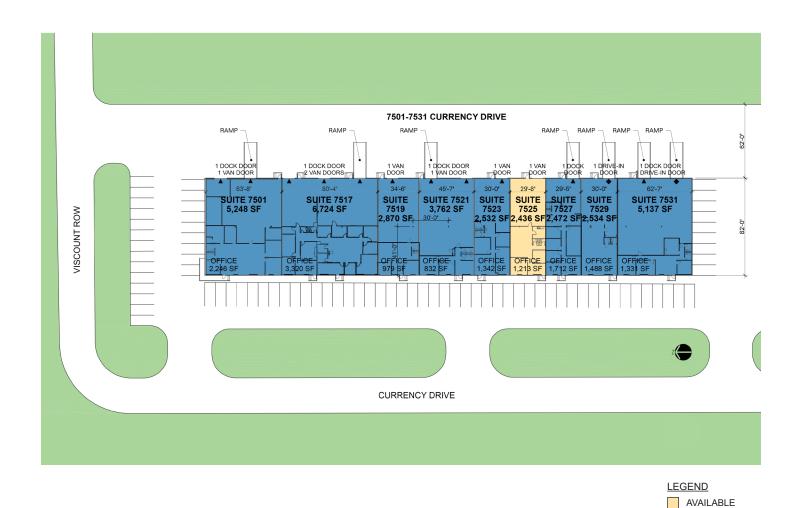

### **FACILITY**

- 33,715 SF building
- Rear loading
- 18' clear height
- 82' building depth
- 41' x 30' column spacing (typical)
- 62' truck court
- 2.28 / 1,000 SF parking

### **SUITE 7525**

- 2,436 SF available
- 1.213 SF of office
- One van door
- LED lighting in the office and warehouse

Industrial Space For Lease

DOCK DOOR
DRIVE-IN DOOR