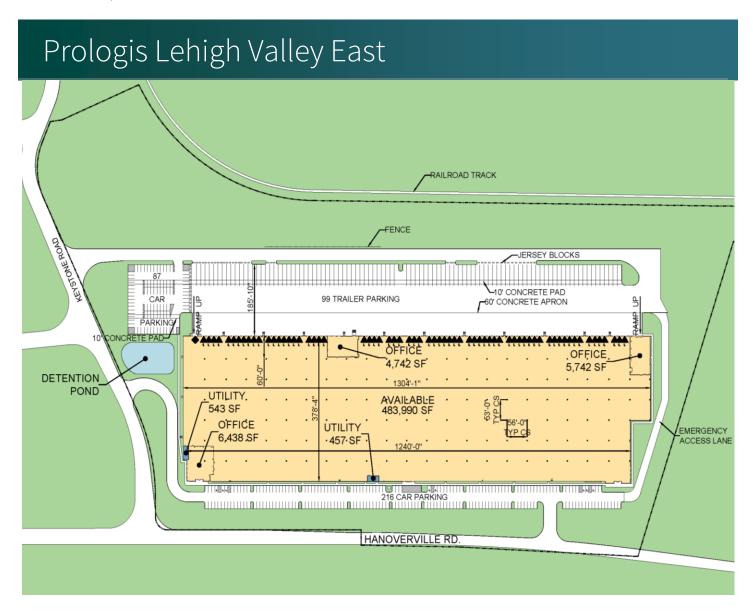

### **FACILITY**

- 483,990 SF total building size
- Available April 1, 2024
- 36' clear height
- (67) 9' x 10' fully equipped loading doors
- (1) 12' x 14' drive-in door
- 53' x 56' column spacing
- 12,180 SF existing main offices (5,742 SF in NW corner and 6,438 SF in SW corner)
- 4,742 SF existing shipping/receiving office
- 303 auto parking spaces
- 99 trailer parking spaces
- 185' truck courts with 60' concrete aprons
- Single-side load configuration
- 4,000 amps, 277/480-volt electric service
- ESFR sprinkler system