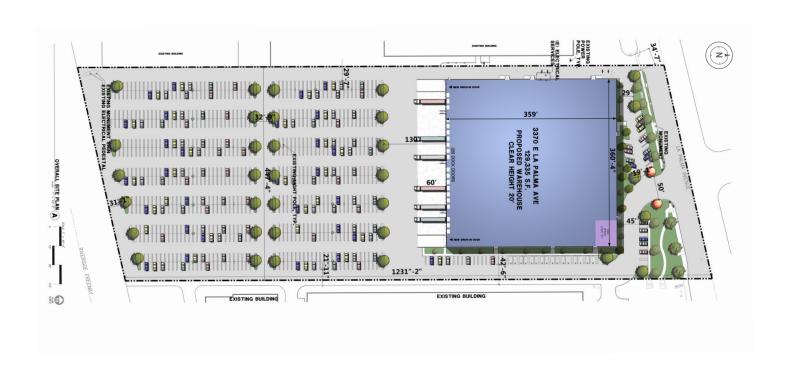

#### **FACILITY**

- Free Standing Building Situated on a 12 Acre Parcel
- Approx. 2,500 SF of HVAC Off ce
- 20' Minimum Warehouse Clearance
- Shop Restrooms
- 20 Dock High Loading Doors
- · Two Ground Level Doors
- Large Fenced Yard
- · Fully Sprinklered
- 2,000 Amps 277/480V (Verify)

#### **ADVANTAGES AND AMENITIES**

- 892 Parking Stalls / Up to 70 Trailer Parking Stalls
- Immediate Access to Anaheim Canyon Metrolink Station
- Anaheim Public Utilities
- Monument Signage on the 91 Freeway
- 100% HVAC