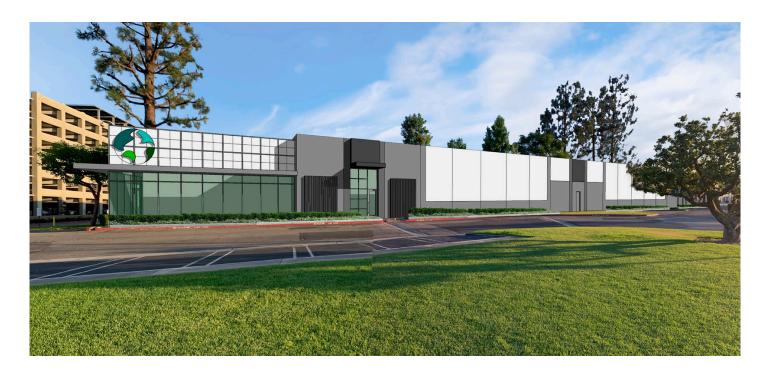

# 129,335 SF

### **Industrial Space For Lease**

### Prologis Anaheim Distribution Center

#### 3370 East La Palma Avenue Anaheim, CA 92806 USA

#### **FACILITY**

- Free Standing Building Situated on a 12 Acre Parcel
- Approx. 2,500 SF of HVAC Off ce
- 20' Minimum Warehouse Clearance
- Shop Restrooms
- 20 Dock High Loading Doors
- · Two Ground Level Doors
- Large Fenced Yard
- · Fully Sprinklered
- 2,000 Amps 277/480V (Verify)