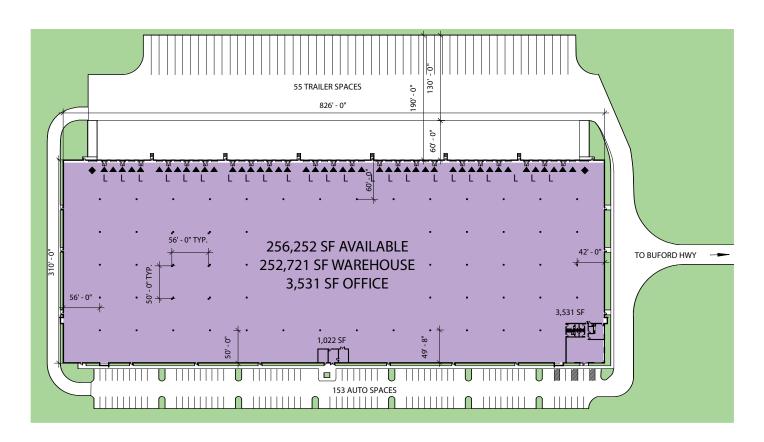

### **FACILITY**

- 256,252 SF available
- 252,721 SF warehouse
- 3,531 SF office
- 36' clear height
- Forty six (46) dock doors with bumpers and Z-guards (10' x 9')
- Twenty three (23) of which have 40,000 lb dock levelers (7'  $\times$  8')
- 56'W x 50'D column spacing with 60' speed bays
- Two (2) drive-in doors (14' x 16')
- 153 auto parking spaces
- 55 trailer parking spaces
- 190' truck court depth
- ESFR fire suppression system
- High performance LED high bay lighting fixtures
- 2,000A main electrical service