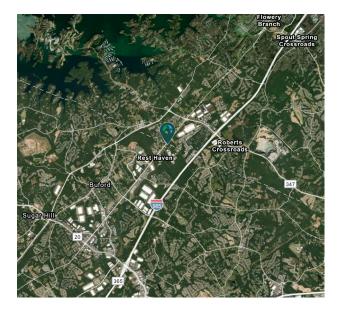

#### **LOCATION**

 This industrial facility is located 1.8 miles from I-985, 6.5 miles from I-85, 25.6 miles from I-285, and 50.2 miles from Hartsfield Jackson Atlanta International Airport