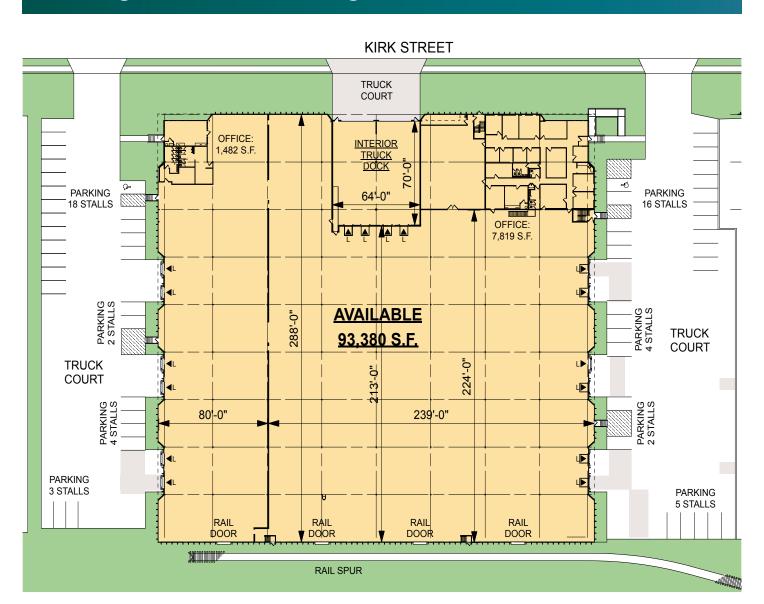

#### **FACILITY**

- 93,380 SF available
- 7,819 SF east office area
- 1,482 SF west office area
- 4,860 SF mezzanine office area
- 5 exterior docks with pit levelers
- 4 interior docks with pit levelers
- 7 exterior docks with edge of dock levelers
- 4 rail doors (potential Progressive Rail/Union Pacific rail service)
- 24' clear height
- 54 car parking spaces (entire building)
- 40' x 32' column spacing
- (2) 2000a @480v power service