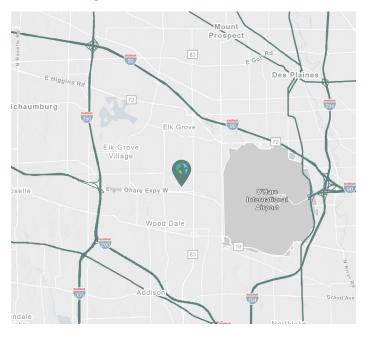

#### **LOCATION**

- Access to Devon Avenue, Route 83, IL-390, I-90 and I-294
- Proximity to O'Hare International Airport
- Elk Grove Industrial Park availability, DuPage County