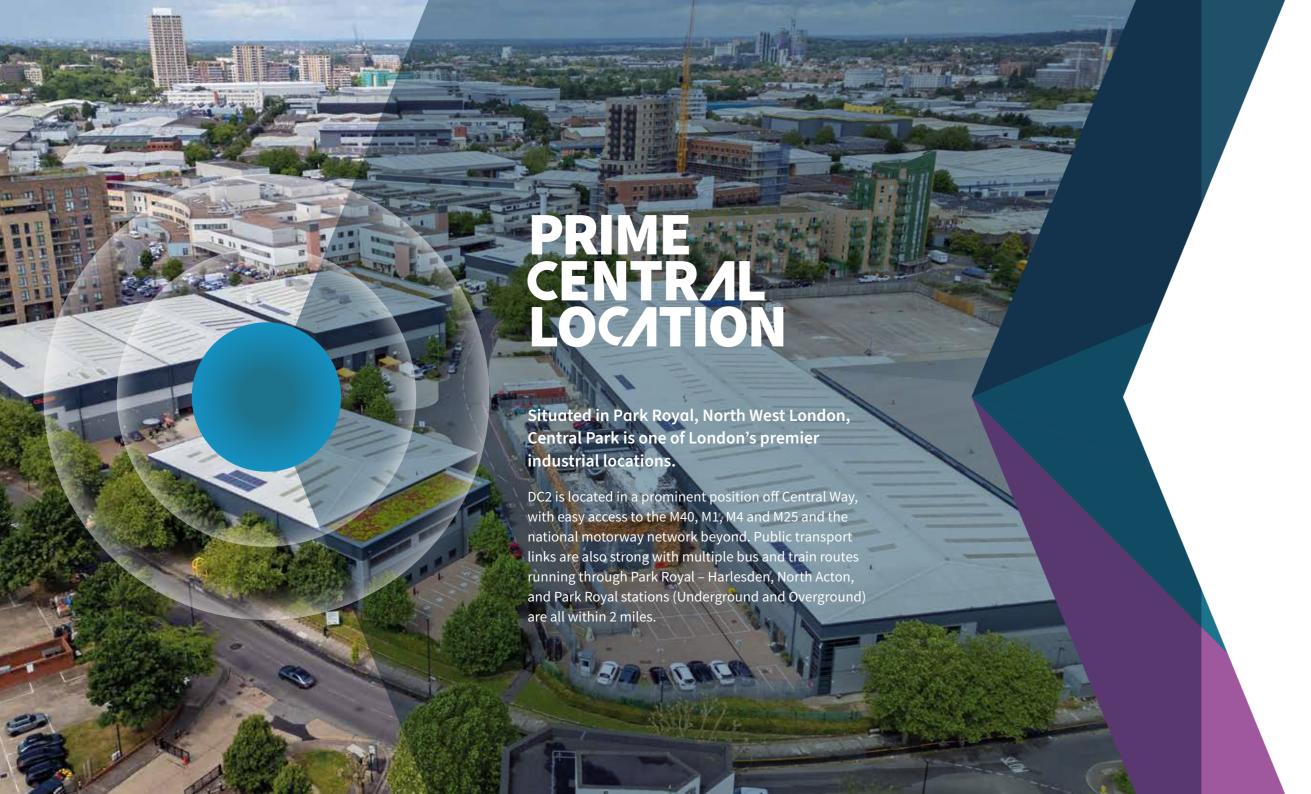

Prologis Central Park DC2 has 17,867 sq ft of high quality detached warehouse and office space, situated on a prime industrial estate in Park Royal, North West London.

The unit benefits from an 8m internal height to the haunch, 2 level access loading doors, first floor offices, and undercroft warehouse space on the ground floor. Externally, DC2 benefits from 10 car parking spaces (including 3 dual EV chargers) to the front of the unit and 8 van parking spaces in a separate demised yard.