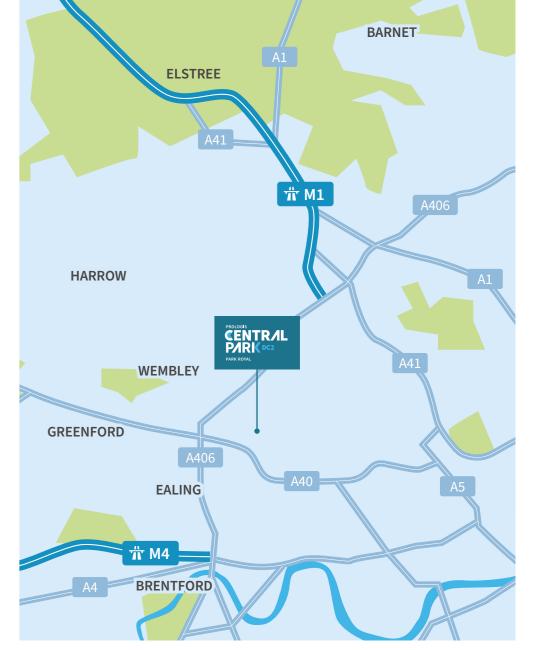

# TRANSPORT LINKS

| A40 Western Avenue                   | 1 mile     |
|--------------------------------------|------------|
| A406 North Circular                  | 1 mile     |
| M1 (junction 1)                      | 4.5 miles  |
| M4 (junction 1)                      | 10.5 miles |
| M25 (junction 16)                    | 12 miles   |
| Heathrow Airport                     | 13 miles   |
| West End                             | 5 miles    |
| Harlesden station (Bakerloo line)    | 0.5 miles  |
| North Acton station (Central line)   | 0.7 miles  |
| Park Royal station (Piccadilly line) | 2.1 miles  |