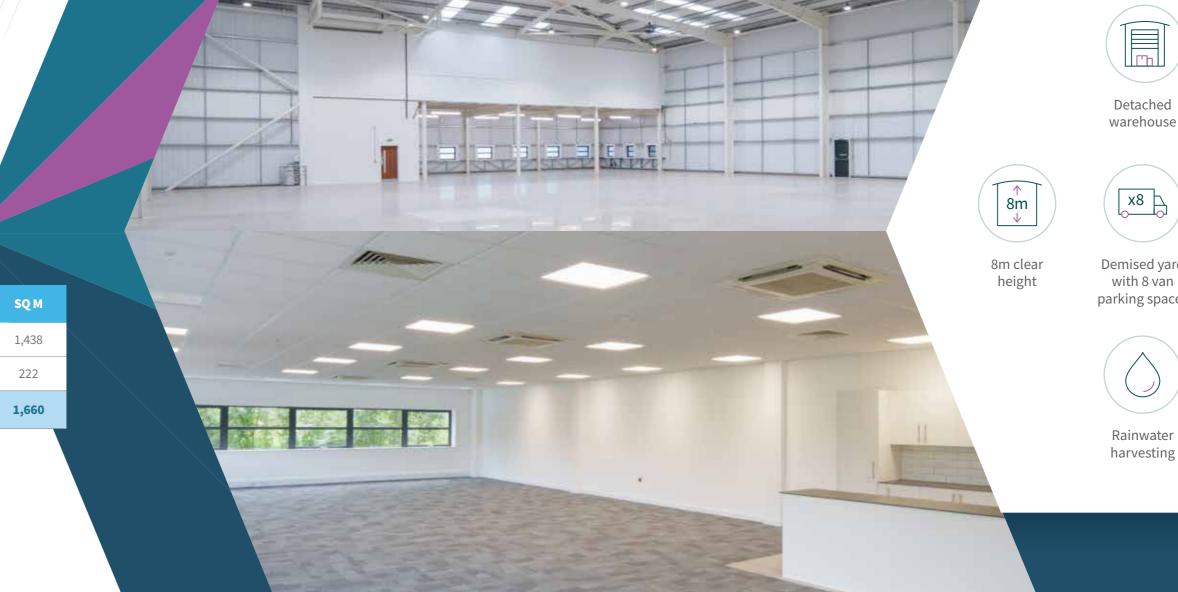

DC2

Warehouse

Total (GEA)

Office First Floor

SQ FT

15,480

2,387

17,867

Prologis Central Park DC2 has 17,867 sq ft of high quality detached warehouse and office space, situated on a prime industrial estate in Park Royal, North West London.

The unit benefits from an 8m internal height to the haunch, 2 level access loading doors, first floor offices, and undercroft warehouse space on the ground floor. Externally, DC2 benefits from 10 car parking spaces (including 3 dual EV chargers) to the front of the unit and 8 van parking spaces in a separate demised yard.

The property has been fully refurbished and is immediately available to let.

EPC A

2 level access loading doors

Demised yard with 8 van parking spaces

car parking spaces

Ability to upgrade power to 260 kVA