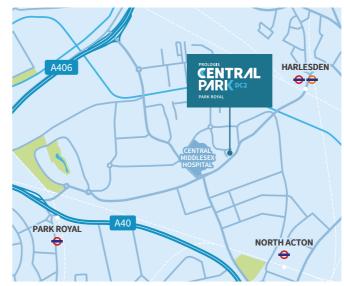

# TRANSPORT LINKS

| A40 Western Avenue                   | 1 mile     |
|--------------------------------------|------------|
| A406 North Circular                  | 1 mile     |
| M1 (junction 1)                      | 4.5 miles  |
| M4 (junction 1)                      | 10.5 miles |
| M25 (junction 16)                    | 12 miles   |
| Heathrow Airport                     | 13 miles   |
| West End                             | 5 miles    |
| Harlesden station (Bakerloo line)    | 0.5 miles  |
| North Acton station (Central line)   | 0.7 miles  |
| Park Royal station (Piccadilly line) | 2.1 miles  |