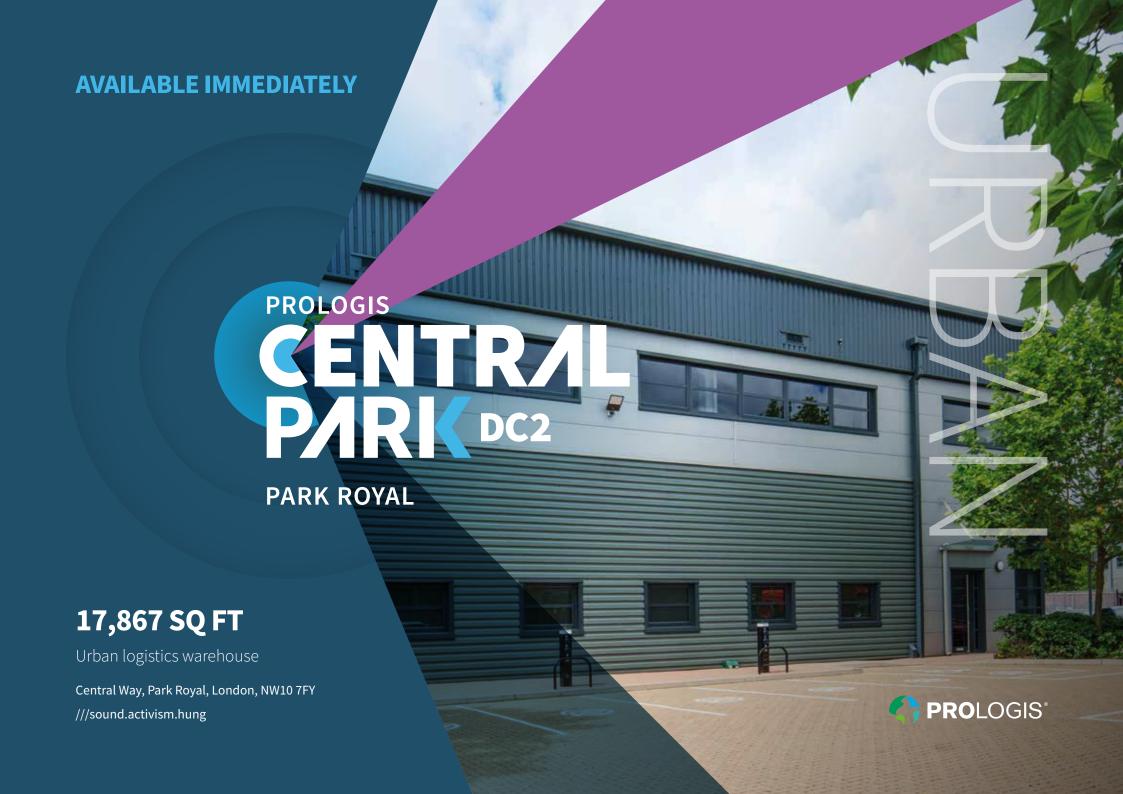

Prologis Central Park DC2 has 17,867 sq ft of high quality detached warehouse and office space, situated on a prime industrial estate in Park Royal, North West London.

The unit benefits from an 8m internal height to the haunch, 2 level access loading doors, first floor offices, and undercroft warehouse space on the ground floor. Externally, DC2 benefits from 10 car parking spaces (including 3 dual EV chargers) to the front of the unit and 8 van parking spaces in a separate demised yard.

The property has been fully refurbished and is immediately available to let.

EPC A

2 level access loading doors

Demised yard with 8 van parking spaces

car parking spaces

Ability to upgrade power to 260 kVA