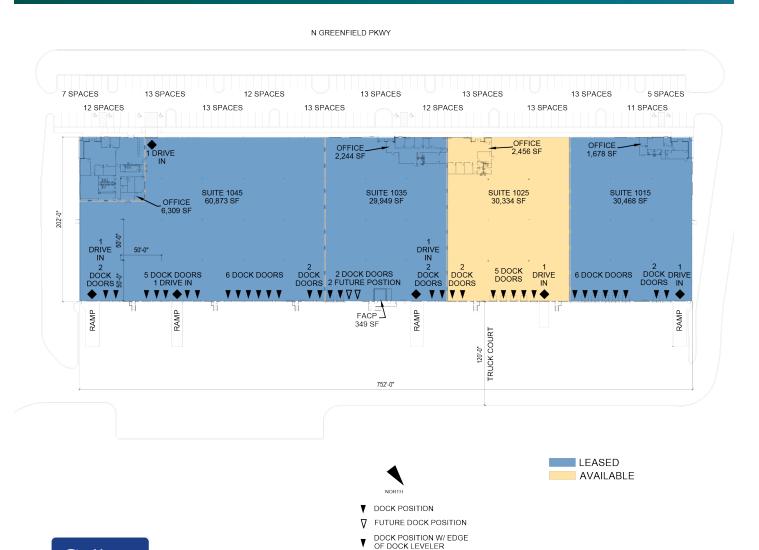

### 30,334 SF Industrial Space For Lease

### FACILITY

- 151,624 total building SF
- 30,334 available SF
- 2,456 office SF
- I-2 zoned
- 31' clear height
- 7 dock doors (3 with EOD levelers, 4 with pit levelers)
- 1 drive-in door
- 50' x 50' column spacing
- 202' building depth
- ESFR sprinkler system
- LED lighting upgrade available

## 30,334 SF Industrial Space For Lease