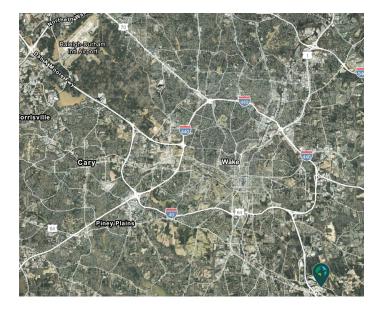

### LOCATION

- 2 miles to the I-40 & Hwy 70 interchange
- Less than 10 miles to Downtown Raleigh
- Less than 30 minutes' drive to Raleigh-Durham International Airport