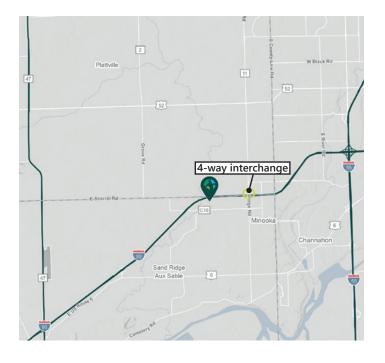

#### LOCATION

- Located 5 miles west of I-80/I-55 intersection at the I-80 and Ridge Road interchange
- I-80 visibility/signage opportunity