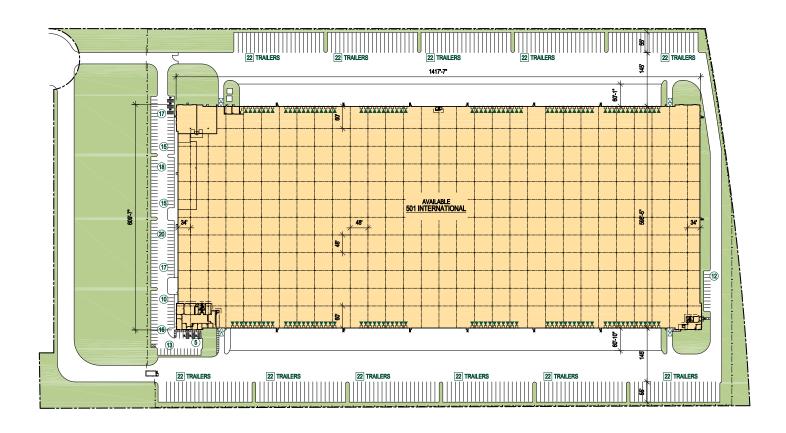

### **FACILITY**

- 849,691 sf building available (divisible)
- 7,328 sf main office + 1,601 sf northwest office
- 8,345 sf flammable storage room
- 32' clear height
- 134 dock doors (expandable)
- 4 drive-in doors
- · 158 car parking
- 242 trailer parking
- 48'x48' column spacing with 60' bay
- 3000 amps, 277/480 volt, 3-phase
- ESFR sprinkler system
- LED lights