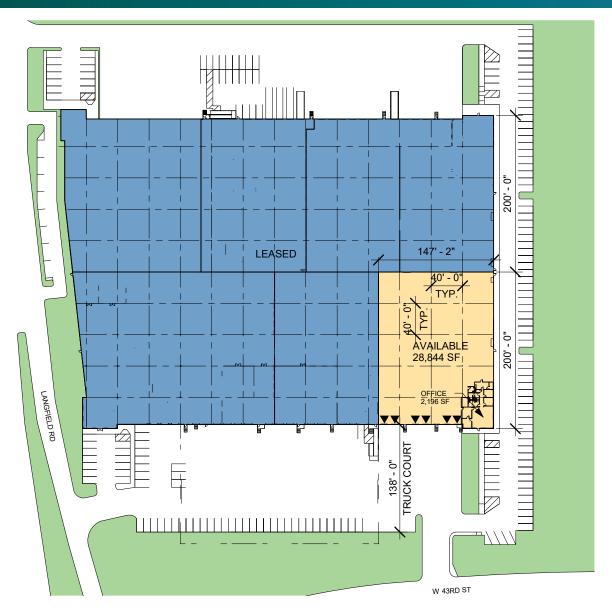

## **FACILITY**

- 28,844 SF available
- 2,196 SF of office
- 24' clear height
- 6 dock high doors
- 40' x 40' column spacing

### **ADVANTAGES AND AMENITIES**

- Front-load space
- ESFR sprinkler system
- 138' fenced truck court

Industrial Space For Lease