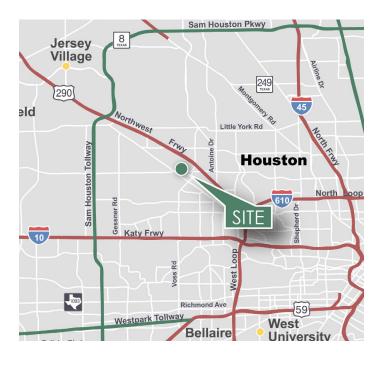

### **LOCATION**

- Immediate access to Hempstead Hwy and Highway 290
- Less than 5 miles to Beltway 8 and Loop 610
- Strategic infill Northwest location