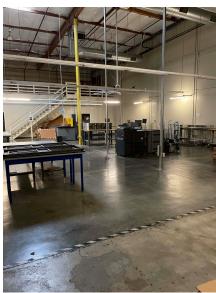

# ±15,026 SF OFFICE/WAREHOUSE

### **BUILDING HIGHLIGHTS**

- ±15,026 SF Office/Warehouse
- ±6,500 SF Office
- One Dock-high Loading
- Heavy Power
- Clear Height: 18' 20'
- Fully sprinklered
- · Located in Crocker Industrial Park
- Available: January 1, 2022
- Asking Rate: \$1.65/SF NNN