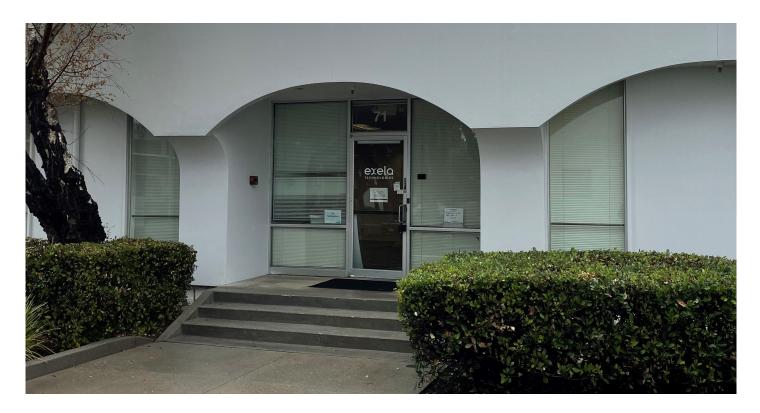

# ±15,026 SF OFFICE/WAREHOUSE

### **BUILDING HIGHLIGHTS**

- ±15,026 SF Office/Warehouse
- ±6,500 SF Office
- One Dock-high Loading
- Heavy Power
- Clear Height: 18' 20'
- Fully sprinklered
- · Located in Crocker Industrial Park
- Available: January 1, 2022
- Asking Rate: \$1.65/SF NNN