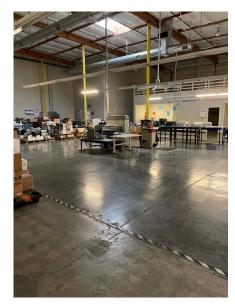

# ±15,026 SF OFFICE/WAREHOUSE

### **BUILDING HIGHLIGHTS**

- ±15,026 SF Office/Warehouse
- ±6,500 SF Office
- One Dock-high Loading
- Heavy Power
- Clear Height: 18' 20'
- Fully sprinklered
- · Located in Crocker Industrial Park
- Available: January 1, 2022
- Asking Rate: \$1.65/SF NNN