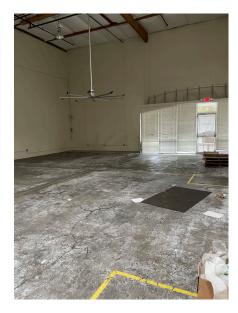

### **BUILDING HIGHLIGHTS**

- ±15,026 SF Office/Warehouse
- ±6,500 SF Office
- One Dock-high Loading
- Heavy Power
- Clear Height: 18' 20'
- Fully sprinklered
- · Located in Crocker Industrial Park
- Available: January 1, 2022
- Asking Rate: \$1.65/SF NNN