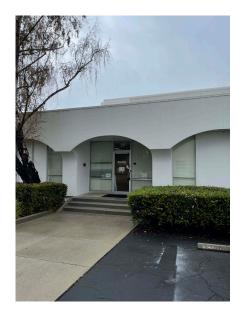

# ±15,026 SF OFFICE/WAREHOUSE

### **BUILDING HIGHLIGHTS**

- ±15,026 SF Office/Warehouse
- ±6,500 SF Office
- One Dock-high Loading
- Heavy Power
- Clear Height: 18' 20'
- Fully sprinklered
- · Located in Crocker Industrial Park
- Available: January 1, 2022
- Asking Rate: \$1.65/SF NNN