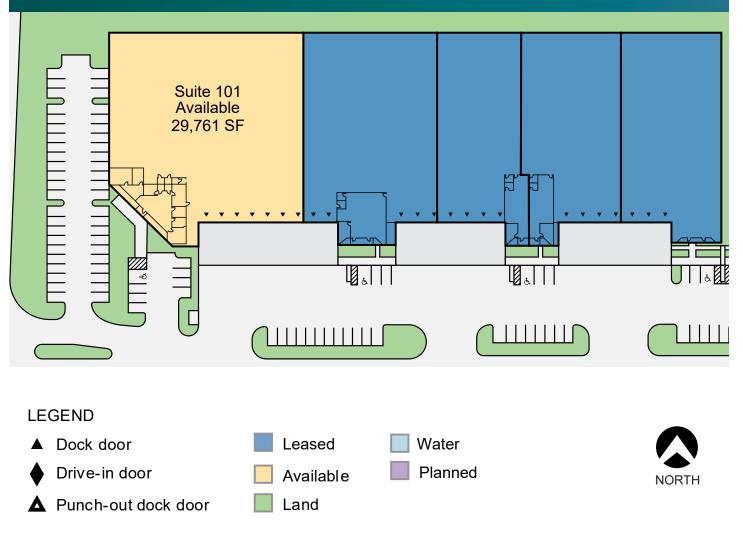

### FACILITY

- 29,761 SF- Suite 101
- 2,836 SF office
- 28' -4" clear ceiling height
- 6 dock-high doors w/levelers
- 1 drive-in door
- 30'x34' typical column spacing
- 100% sprinklered
- 92 total parking stalls
- 93' truck court depth
- Available 8/1/2025