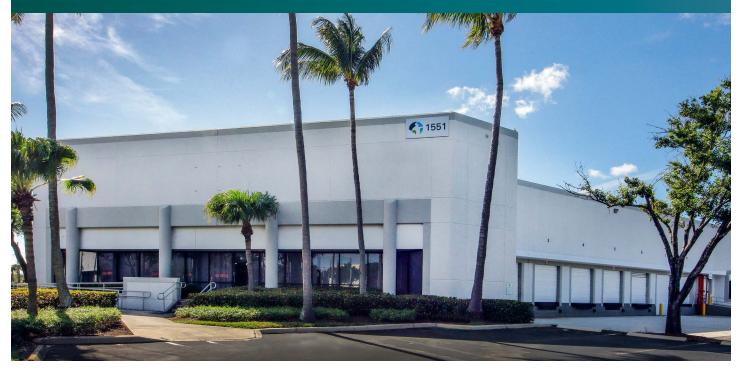

## Prologis Copans Business Park 4

1551 W Copans Road Pompano Beach, FL 33064 USA

## LOCATION

- Just west of I-95 on Copans Road, you'll find the most accessible and functional industrial space in Pompano Beach.
- This four-building, centrally located campus puts all of South Florida within easy reach thanks to its proximity to major roadways.

### FACILITY

- 29,761 SF- Suite 101
- 2,836 SF office
- 28' -4" clear ceiling height
- 6 dock-high doors w/levelers
- 1 drive-in door
- 30'x34' typical column spacing
- 100% sprinklered
- 92 total parking stalls
- 93' truck court depth
- Available 8/1/2025