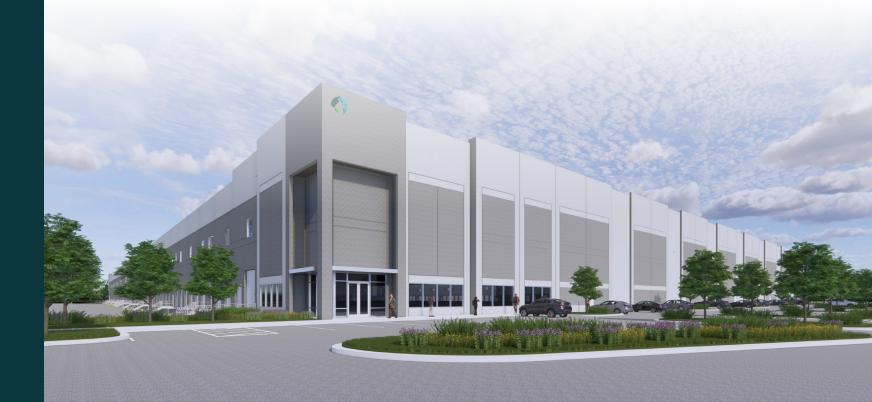

# **Prologis Shopton 485 Logistics**

2136, 2130 & 2124 SHOPTON ROAD | CHARLOTTE, NORTH CAROLINA 28217 USA

Three buildings with ±48,000 SF – 1M SF available

Close proximity to I-485, I-77 and I-85

3 miles to Norfolk Southern Intermodal

# **Building Specifications**

|                               | BUILDING 1<br>2136 SHOPTON ROAD | BUILDING 2<br>2130 SHOPTON ROAD | BUILDING 3<br>2124 SHOPTON ROAD |
|-------------------------------|---------------------------------|---------------------------------|---------------------------------|
| Square Footage                | ±600,000 SF                     | ±305,000 SF                     | ±233,000 SF                     |
| <b>Building Configuration</b> | Cross Dock                      | Rear Load                       | Rear Load                       |
| <b>Build-to-Suite Office</b>  | <b>✓</b>                        | ✓                               | ✓                               |
| Clear Height                  | 40'                             | 36′                             | 36′                             |
| Column Spacing                | 57' x 56'                       | 55' x 56'                       | 55' x 56'                       |
| Dock Doors (9' x 10')         | 95                              | 59                              | 39                              |
| Drive-In Doors (12' x 14')    | 4                               | 2                               | 2                               |
| Car Parking Spaces            | 266                             | 214                             | 95                              |
| Trailer Parking Spaces        | 134                             | 67                              | 42                              |
| Truck Court Depth             | 185′                            | 185′                            | 185′                            |
| ESFR Sprinkler System         | <b>✓</b>                        | ✓                               | ✓                               |
| Motion Sensor LED Lighting    | <b>✓</b>                        | ✓                               | ✓                               |