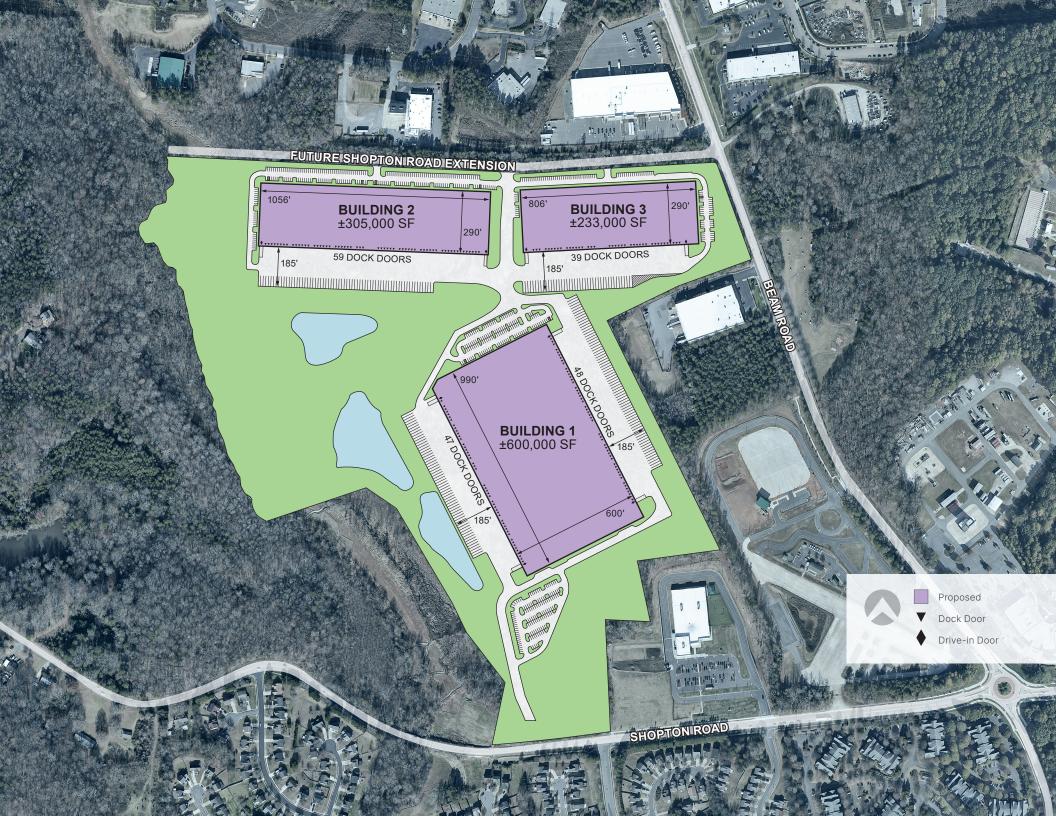

# **Prologis Shopton 485 Logistics**

2136, 2130 & 2124 SHOPTON ROAD | CHARLOTTE, NORTH CAROLINA 28217 USA

Three buildings with ±48,000 SF – 1M SF available

Close proximity to I-485, I-77 and I-85

3 miles to Norfolk Southern Intermodal

# **Building Specifications**

|                               | BUILDING 1<br>2136 SHOPTON ROAD | BUILDING 2<br>2130 SHOPTON ROAD | BUILDING 3<br>2124 SHOPTON ROAD |
|-------------------------------|---------------------------------|---------------------------------|---------------------------------|
| Square Footage                | ±600,000 SF                     | ±305,000 SF                     | ±233,000 SF                     |
| <b>Building Configuration</b> | Cross Dock                      | Rear Load                       | Rear Load                       |
| <b>Build-to-Suite Office</b>  | <b>✓</b>                        | ✓                               | ✓                               |
| Clear Height                  | 40'                             | 36′                             | 36′                             |
| Column Spacing                | 57' x 56'                       | 55' x 56'                       | 55' x 56'                       |
| Dock Doors (9' x 10')         | 95                              | 59                              | 39                              |
| Drive-In Doors (12' x 14')    | 4                               | 2                               | 2                               |
| Car Parking Spaces            | 266                             | 214                             | 95                              |
| Trailer Parking Spaces        | 134                             | 67                              | 42                              |
| Truck Court Depth             | 185′                            | 185′                            | 185′                            |
| ESFR Sprinkler System         | <b>✓</b>                        | ✓                               | ✓                               |
| Motion Sensor LED Lighting    | <b>✓</b>                        | ✓                               | ✓                               |