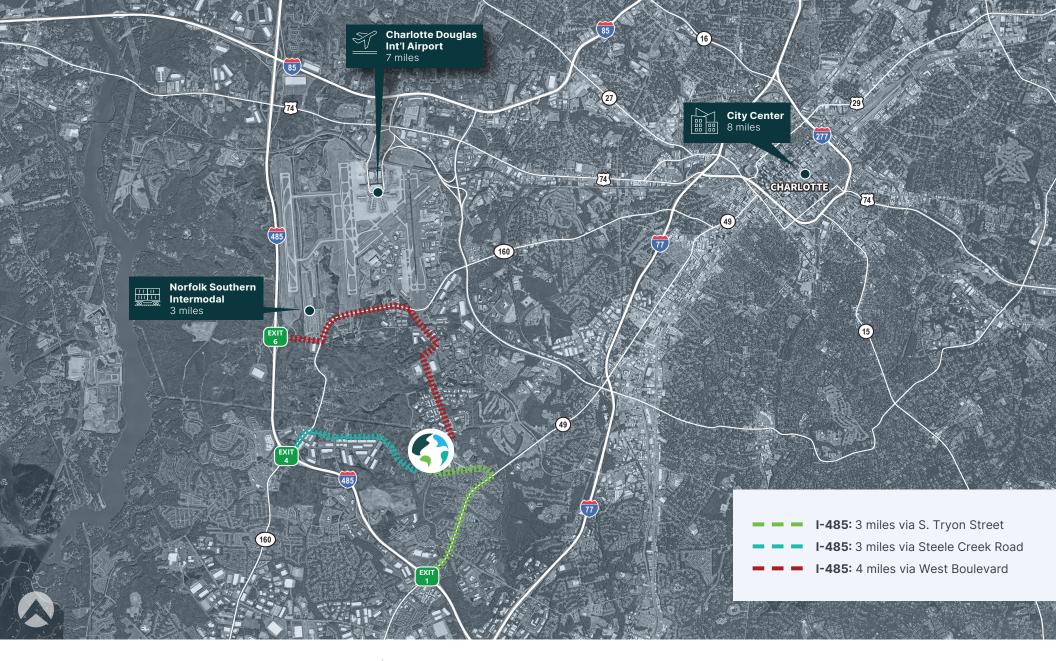

# **Prologis Shopton 485 Logistics**

2136, 2130 & 2124 SHOPTON ROAD | CHARLOTTE, NORTH CAROLINA 28217 USA

Three buildings with ±48,000 SF – 1M SF available

Close proximity to I-485, I-77 and I-85

3 miles to Norfolk Southern Intermodal

8 miles to Charlotte City Center

7 miles to Charlotte Douglas Int'l Airport