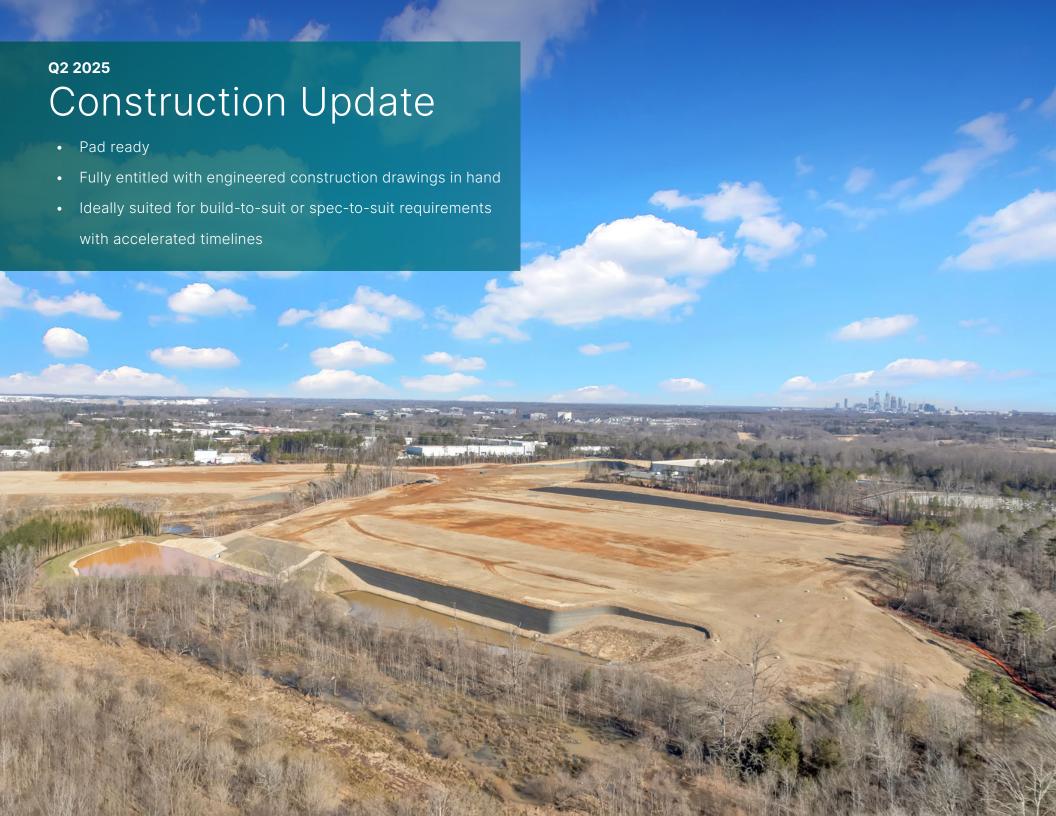

# **Prologis Shopton 485 Logistics**

2136, 2130 & 2124 SHOPTON ROAD | CHARLOTTE, NORTH CAROLINA 28217 USA

Three buildings with ±48,000 SF – 1M SF available

Close proximity to I-485, I-77 and I-85

3 miles to Norfolk Southern Intermodal

# **Building Specifications**

|                               | BUILDING 1<br>2136 SHOPTON ROAD | BUILDING 2<br>2130 SHOPTON ROAD | BUILDING 3<br>2124 SHOPTON ROAD |
|-------------------------------|---------------------------------|---------------------------------|---------------------------------|
| Square Footage                | ±600,000 SF                     | ±305,000 SF                     | ±233,000 SF                     |
| <b>Building Configuration</b> | Cross Dock                      | Rear Load                       | Rear Load                       |
| <b>Build-to-Suite Office</b>  | <b>✓</b>                        | ✓                               | ✓                               |
| Clear Height                  | 40'                             | 36′                             | 36′                             |
| Column Spacing                | 57' x 56'                       | 55' x 56'                       | 55' x 56'                       |
| Dock Doors (9' x 10')         | 95                              | 59                              | 39                              |
| Drive-In Doors (12' x 14')    | 4                               | 2                               | 2                               |
| Car Parking Spaces            | 266                             | 214                             | 95                              |
| Trailer Parking Spaces        | 134                             | 67                              | 42                              |
| Truck Court Depth             | 185′                            | 185′                            | 185′                            |
| ESFR Sprinkler System         | <b>✓</b>                        | ✓                               | ✓                               |
| Motion Sensor LED Lighting    | <b>✓</b>                        | ✓                               | ✓                               |