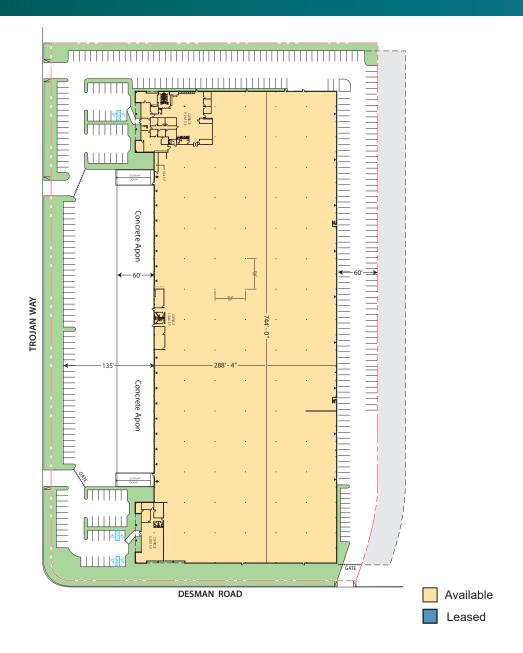

### **FACILITY**

- 220,000 Square Feet Available
- 12,500 Square Feet of Office
- 26' Warehouse Clearance
- Thirty (30) Dock-High Loading Positions
- Three (3) Ground Level Doors
- 2,000 Amps, 277/480 Volts Electrical Power
- 0.6 / 2,500 GPM Fire Sprinkler System (ESFR on a portion of the building)
- Large Fenced Yard Area