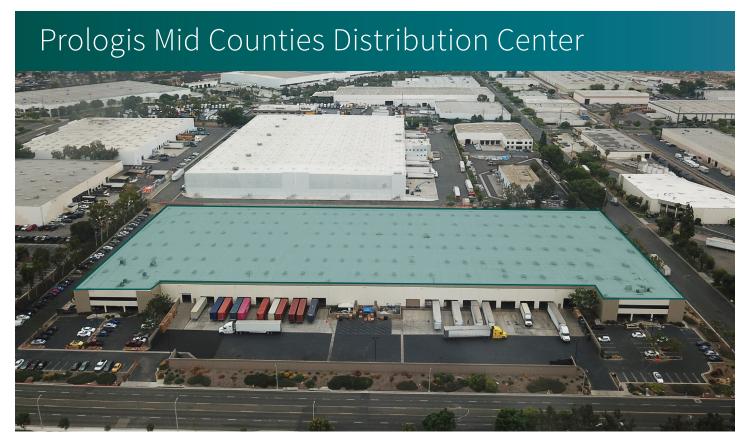

# Prologis Mid Counties Distribution Center

Industrial Space For Lease

16400 Trojan Way La Mirada, CA 90638 USA

### **FACILITY**

- 220,000 Square Feet Available
- 12,500 Square Feet of Office
- 26' Warehouse Clearance
- Thirty (30) Dock-High Loading Positions
- Three (3) Ground Level Doors
- 2,000 Amps, 277/480 Volts Electrical Power
- 0.6 / 2,500 GPM Fire Sprinkler System (ESFR on a portion of the building)
- Large Fenced Yard Area