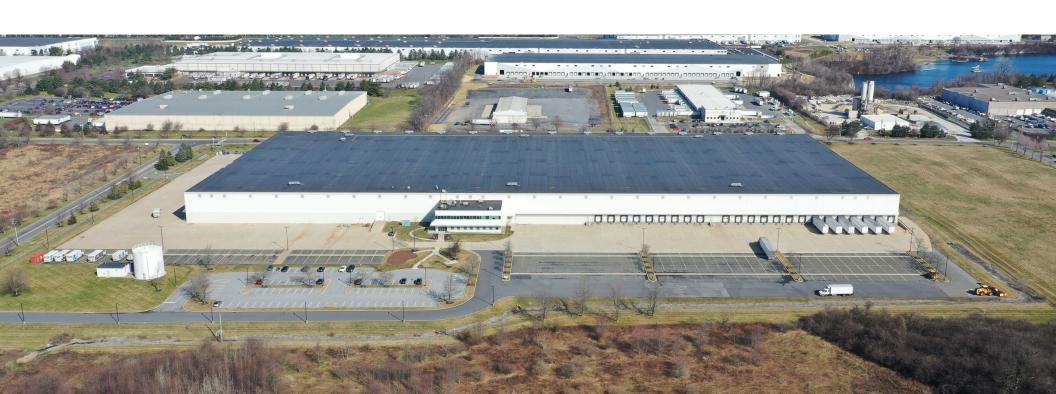

# Prologis Lehigh Valley East

2460 brodhead road, bethlehem, pa 18020 usa  $526,260~\mathrm{SF}$ 

# **Building Specifications**

- 526,260 square foot total building size
- 526,260 square foot space available
- 11,536 square foot main office space
- (2) separate Shipping/ Receiving offices
- 37'8" ceiling height
- 56' x 45' column spacing
- (49) tailgate doors (expandable to ±64) and (3) drive-in doors
- LED lighting with motion sensors
- 101 trailer parking spaces (expandable to ±176)
- ESFR sprinkler system
- (6) Cambridge rooftop heaters
- 2,500 amps, 277/480 volts, 3-phase electric service