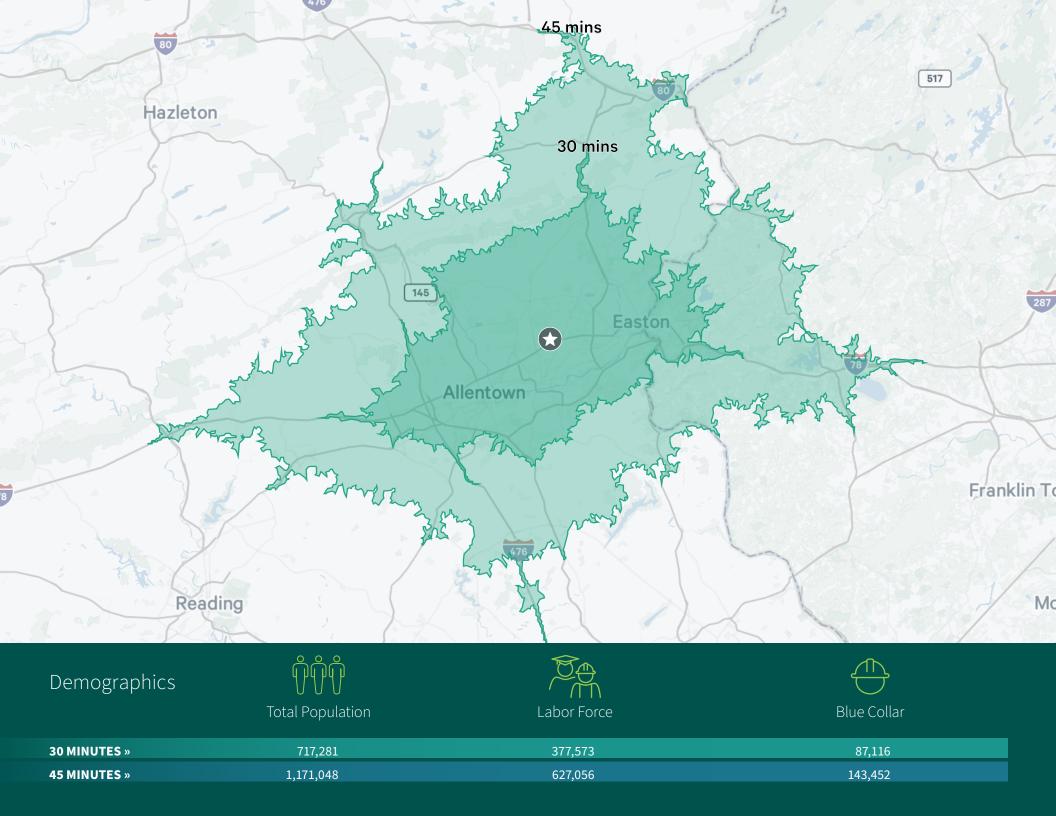

# Advantages & Amenities

- Located in the heart of the Lehigh Valley's industrial market
- FedEx and UPS hubs within ±3 miles of facility
- Local amenities such as; restaurants, hotels and retail are in close proximity to the site
- Strong labor market
- Building improvements planned

# Location

- Conveniently located less than 2 miles from Route 22
- Close proximity to Route 22, Route 33, I-80, I-78 & I-476