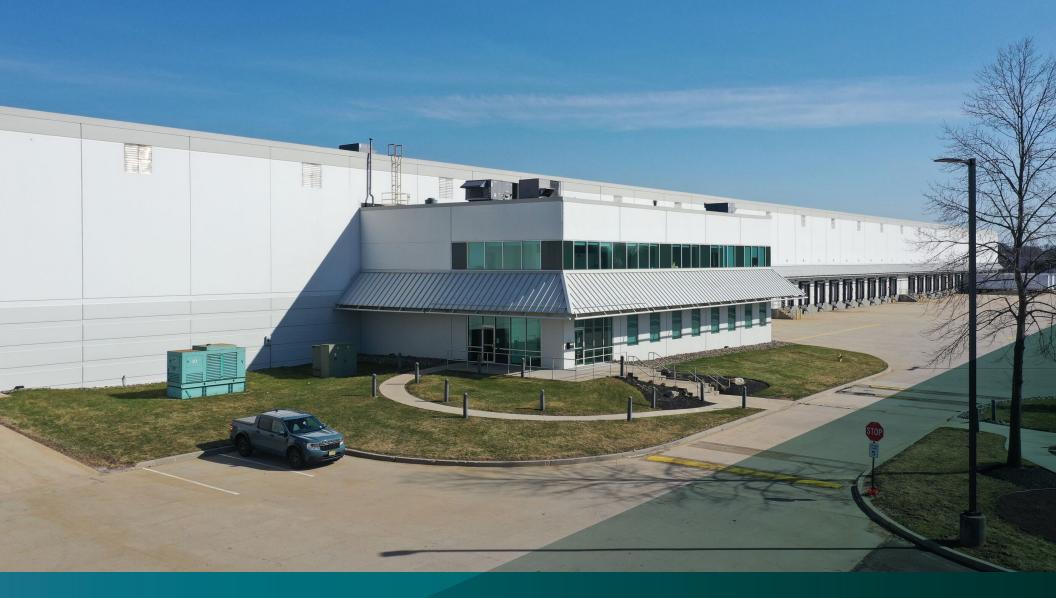

# Prologis Lehigh Valley East

2460 brodhead road, bethlehem, pa 18020 usa  $526,260~\mathrm{SF}$ 

# Advantages & Amenities

- Located in the heart of the Lehigh Valley's industrial market
- FedEx and UPS hubs within ±3 miles of facility
- Local amenities such as; restaurants, hotels and retail are in close proximity to the site
- Strong labor market
- Building improvements planned

# Location

- Conveniently located less than 2 miles from Route 22
- Close proximity to Route 22, Route 33, I-80, I-78 & I-476