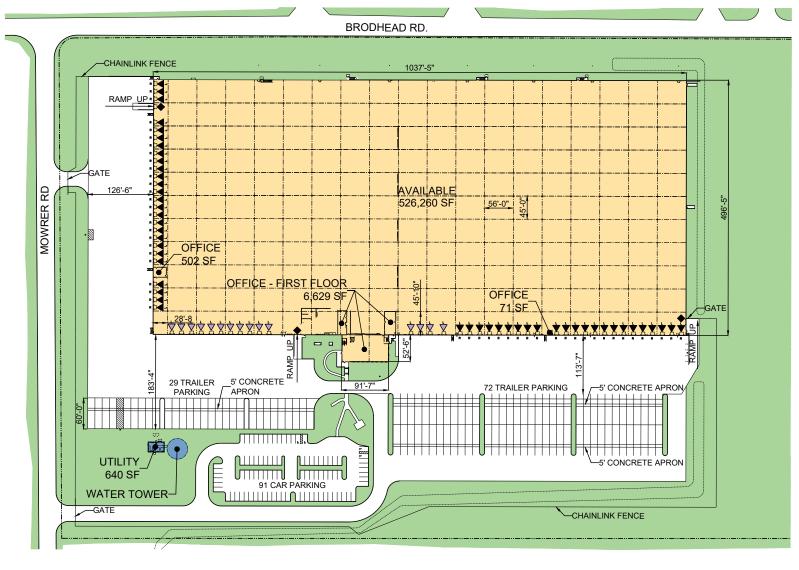

# **Building Specifications**

- 526,260 square foot total building size
- 526,260 square foot space available
- 11,536 square foot main office space
- (2) separate Shipping/ Receiving offices
- 37'8" ceiling height
- 56' x 45' column spacing
- (49) tailgate doors (expandable to ±64) and (3) drive-in doors
- LED lighting with motion sensors
- 101 trailer parking spaces (expandable to ±176)
- ESFR sprinkler system
- (6) Cambridge rooftop heaters
- 2,500 amps, 277/480 volts, 3-phase electric service

#### **DOCK DOORS**

±64

#### **DRIVE-IN DOORS**

 $\pm$ 3

### **CAR PARKING**

±91

#### **TRAILER PARKING**

 $\pm 101$ 

## LEGEND:

▲ Dock position w/ leveler

Proposed Dock position w/ leveler

Drive-in door

Truck Restraints

Available

Proposed

Leased

Land