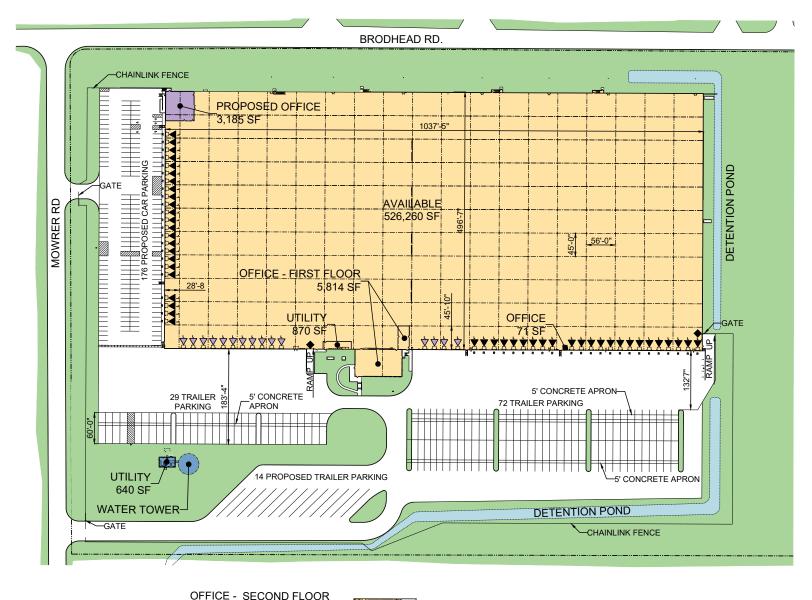

# PROPOSED SITE & BUILDING IMPROVEMENTS Option 1

#### **DOCK DOORS**

±64

#### **DRIVE-IN DOORS**

 $\pm$ 3

### **CAR PARKING**

±91

#### **TRAILER PARKING**

 $\pm 101$ 

## LEGEND:

▲ Dock position w/ leveler

Proposed Dock position w/ leveler

Drive-in door

Truck Restraints

Available

Proposed

Leased

Land