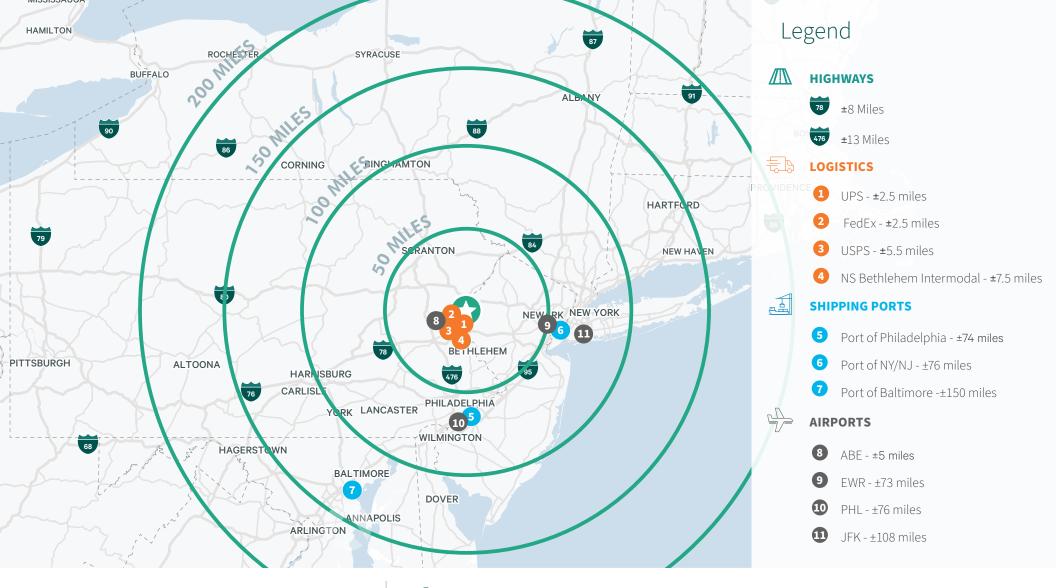

# Advantages & Amenities

- Located in the heart of the Lehigh Valley's industrial market
- FedEx and UPS hubs within ±3 miles of facility
- Local amenities such as; restaurants, hotels and retail are in close proximity to the site
- Strong labor market
- Building improvements planned

# Location

- Conveniently located less than 2 miles from Route 22
- Close proximity to Route 22, Route 33, I-80, I-78 & I-476