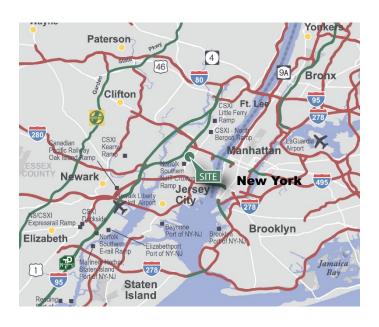

## **LOCATION**

- Immediate access to NJ Turnpike Exit 15X and 16E, Interstate 78, Route 1 and 9, and Route 3
- ±5 miles to Lincoln Tunnel
- ± 10 miles from Newark Liberty International Airport and Port Newark-Elizabeth