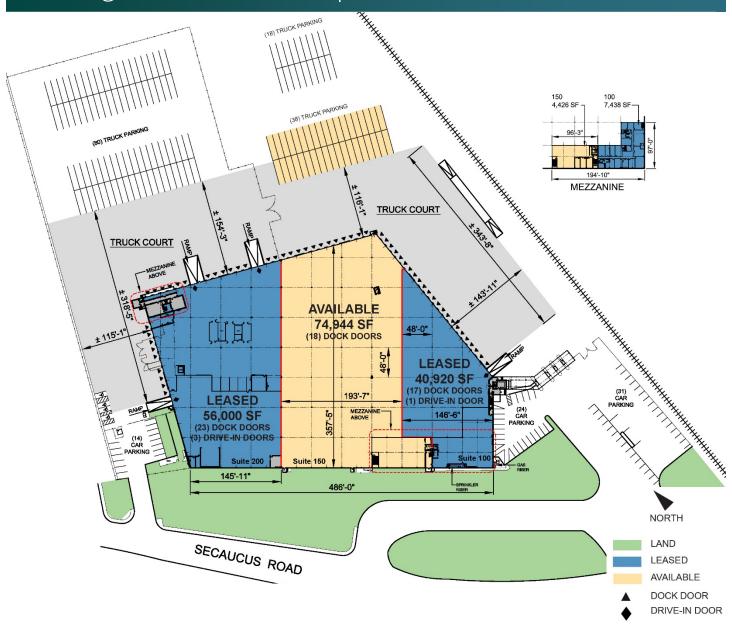

### **FACILITY**

- 171,864 SF total building size
- 74,944 SF available space
- 4,426 SF mezzanine office
- 20' clear height
- 48' x 48' column spacing
- 18 dock doors
- 38 trailer parking spaces
- LED motion sensor lighting