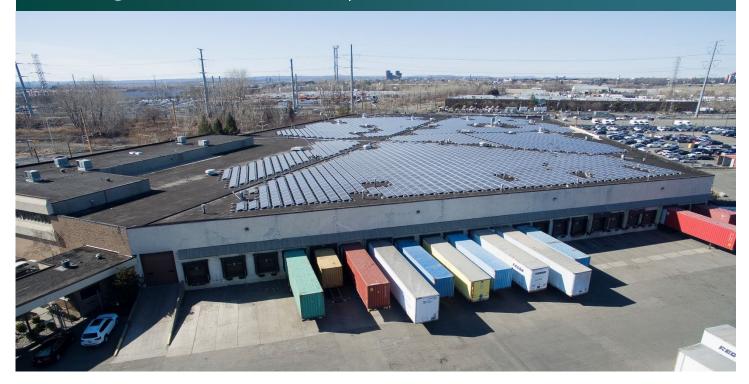

# Prologis Meadowlands | 2200 Secaucus Road

2200 Secaucus Road North Bergen, NJ 07047 USA

### **FACILITY**

- 171,864 SF total building size
- 74,944 SF available space
- 4,426 SF mezzanine office
- 20' clear height
- 48' x 48' column spacing
- 18 dock doors
- 38 trailer parking spaces
- LED motion sensor lighting