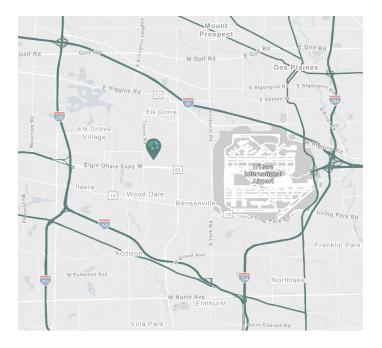

### LOCATION

- Located in DuPage County
- Easy access to IL Route 390, IL Route 83 and O'Hare Int. Airport