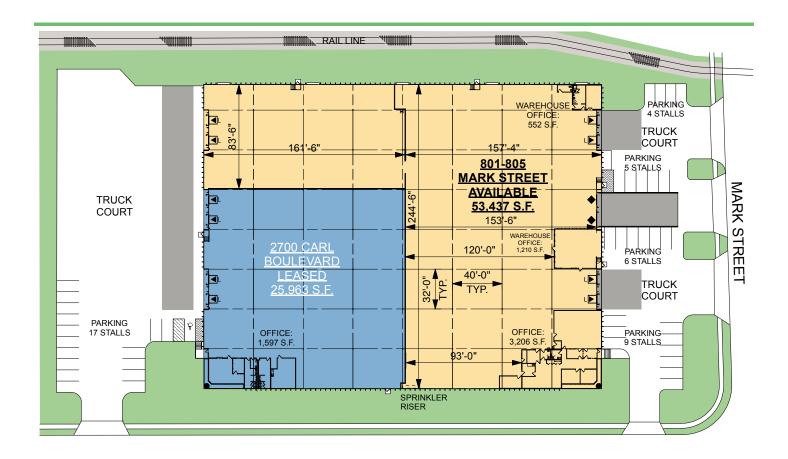

### FACILITY

- 79,400 SF building
- 53,437 SF available
- 3,206 SF office area
- 1,210 SF warehouse office
- 552 SF warehouse office
- 24' clear height
- 6 exterior docks
- 2 drive-in doors
- 41 car parking spaces (entire building)
- 40' X 32' typical bay size
- ESFR sprinkler system

## 53,437 SF Industrial Space For Lease