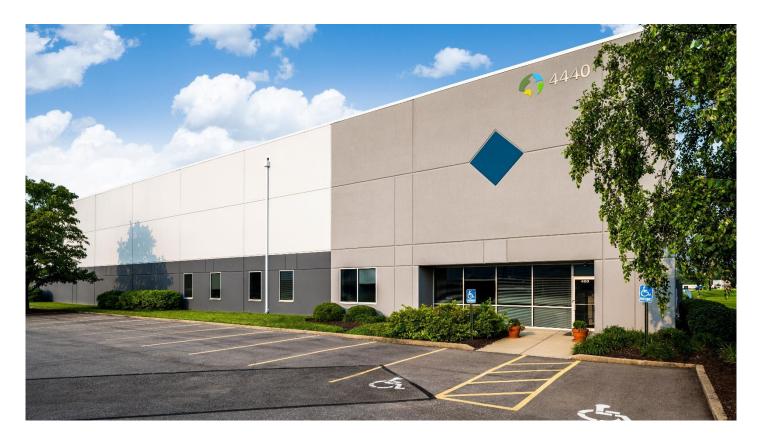

## Prologis NorthPark 2

4440 Muhlhauser Road, Suite 100 West Chester, OH 45011

### **FACILITY**

- 240,000 sf building
- 60,000 sf avalable
- 2,360 sf office
- 28' clear height
- 50' x 50' bay sizes
- (6) dock doors with levelers
- 137' truck court depth
- Driver containment area on dock wall
- Demountable shipping/receiving office on dock wall
- New LED lighting
- New office finishes to allow immediate occupancy
- 480/277V 3-phase 600 amps of power
- ESFR Fire Suppression System