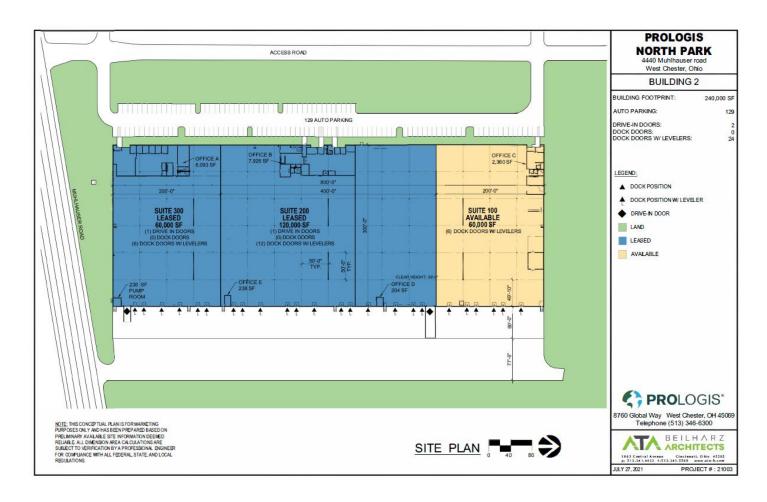

### **FACILITY**

- 240,000 sf building
- 60,000 sf avalable
- 2,360 sf office
- 28' clear height
- 50' x 50' bay sizes
- (6) dock doors with levelers
- 137' truck court depth
- Driver containment area on dock wall
- Demountable shipping/receiving office on dock wall
- New LED lighting
- New office finishes to allow immediate occupancy
- 480/277V 3-phase 600 amps of power
- ESFR Fire Suppression System