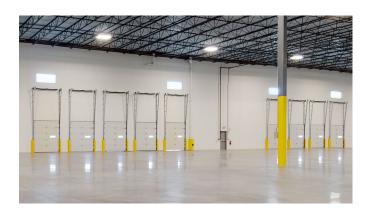

#### FACILITY

- 116,294 SF building
- 56,499 SF available
- 2,953 SF office area (expandable)
- 8 exterior docks (expandable to 12)
- 1 drive-in door
- 55' x 52' column spacing (58' speed bay)
- 32' clear height