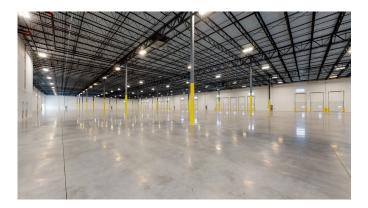

#### FACILITY

- 116,294 SF building
- 56,499 SF available
- 2,953 SF office area (expandable)
- 8 exterior docks (expandable to 12)
- 1 drive-in door
- 55' x 52' column spacing (58' speed bay)
- 32' clear height