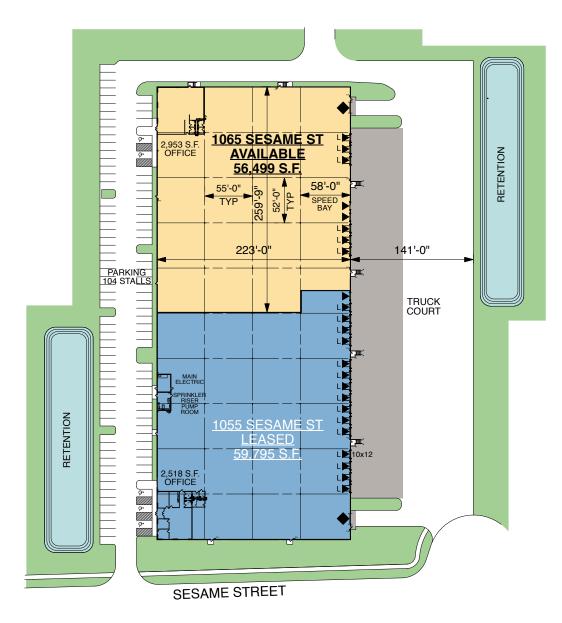

#### FACILITY

- 116,294 SF building
- 56,499 SF available
- 2,953 SF office area (expandable)
- 8 exterior docks (expandable to 12)
- 1 drive-in door
- 55' x 52' column spacing (58' speed bay)
- 32' clear height