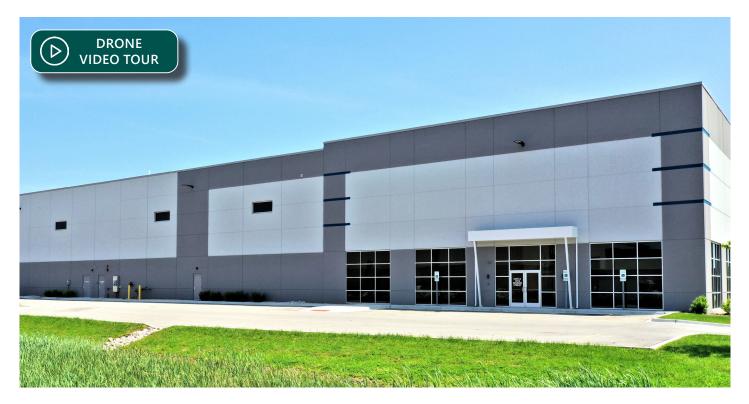

## 56,499 SF

### Industrial Space For Lease





## Prologis Bensenville

1055-1065 Sesame Street Bensenville, IL 60106



#### LOCATION

- Close proximity to O'Hare Airport
- Easy access to I-294, I-290, I-90, I-390 and I-490 (O'Hare Western Access)
- 0.5 miles from future full interchange at County Line Road/ Franklin Avenue to I-294

#### FACILITY

- 116,294 SF building
- 56,499 SF available
- 2,953 SF office area (expandable)
- 8 exterior docks (expandable to 12)
- 1 drive-in door
- 55' x 52' column spacing (58' speed bay)
- 32' clear height

#### ADVANTAGES AND AMENITIES

- Class 6B Tax Abatement secured
- · Institutionally owned and managed facility

© 2021 CBRE, Inc. All rights reserved. This information has been obtained from sources believed reliable, but has not been verified for accuracy or completeness. You should conduct a