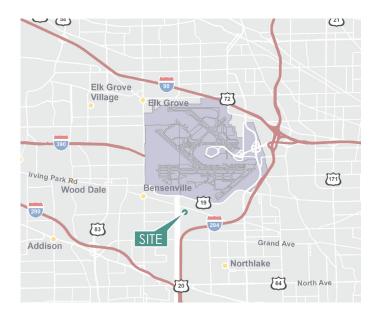

#### LOCATION

- Close proximity to O'Hare Airport
- Easy access to I-294, I-290, I-90, I-390 and I-490 (O'Hare Western Access)
- 0.5 miles from future full interchange at County Line Road/ Franklin Avenue to I-294