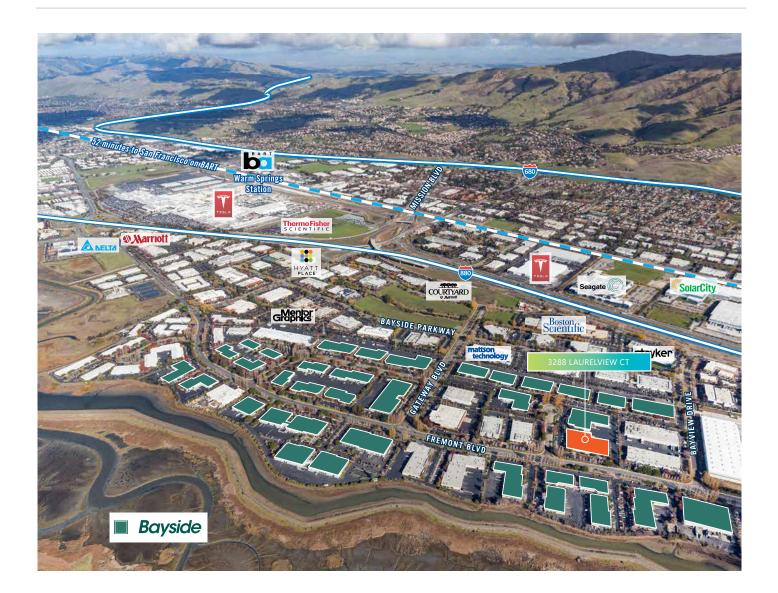

# ±55,000 SF R&D Space For Lease





## Prologis Park Bayside

3288 Laurelview Ct Fremont, CA 94538



### LOCATION

- Situated in the desirable Bayside area of Fremont
- Easy access to I-880 & I-680
- Minutes from new Warm Springs BART station
- Great feng shui with adjacent fountain area!
- Flexible build-out office, R&D, assembly/production, lab, and warehouse space
- Prologis owned and operated

### FACILITY

- Dock and Grade Loading
- 1,200 Amps @ 480 Volts
- New Market Ready Improvements

### ADVANTAGES AND AMENITIES

• Expansion opportunities within the 1.3M SF park











## Amenities Map





# ±55,000 SF R&D Space For Lease





#### FOR MORE INFORMATION PLEASE CONTACT:

Thomas Taylor Executive Vice President Lic. 00944083 thomas.taylor@cbre.com ph +1 408 453 7417

# CBRE

#### Sherman Chan

Senior Vice President Lic. 01046769 sherman.chan@cbre.com ph +1 408 453 7488 Vince Machado Executive Vice President Lic. 01317553 vince.machado@cbre.com ph +1 408 453 7411

#### Matthew Taylor

Senior Vice President Lic. 01897355 matthew.taylor@cbre.com ph +1 408 453 7469

www.prologis.com www.cbre.us

© 2020 CBRE, Inc. All rights reserved. This information has been obtained from sources believed reliable, but has not been verified for accuracy or completeness. You should conduct a careful, independent investigation of the property and verify all information. Any reliance on this information is solely at your own risk. CBRE