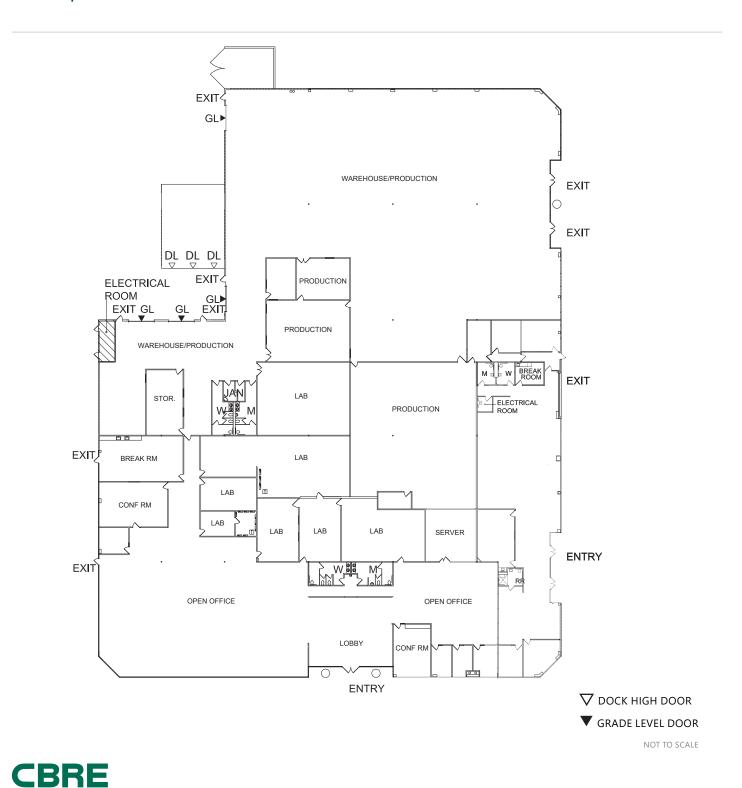

### FACILITY

- Dock and Grade Loading
- 1,200 Amps @ 480 Volts
- New Market Ready Improvements