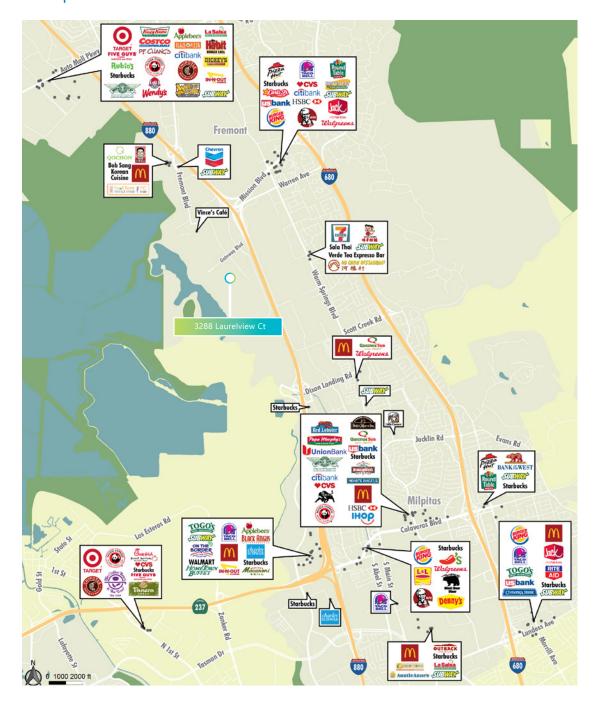

# ±55,000 SF R&D Space For Lease





## Prologis Park Bayside

3288 Laurelview Ct Fremont, CA 94538



### LOCATION

- Situated in the desirable Bayside area of Fremont
- Easy access to I-880 & I-680
- Minutes from new Warm Springs BART station
- Great feng shui with adjacent fountain area!
- Flexible build-out office, R&D, assembly/production, lab, and warehouse space
- Prologis owned and operated

### FACILITY

- Dock and Grade Loading
- 1,200 Amps @ 480 Volts
- New Market Ready Improvements

### ADVANTAGES AND AMENITIES

• Expansion opportunities within the 1.3M SF park











## Amenities Map





# ±55,000 SF R&D Space For Lease





#### FOR MORE INFORMATION PLEASE CONTACT:

Thomas Taylor Executive Vice President Lic. 00944083 thomas.taylor@cbre.com ph +1 408 453 7417

# CBRE

#### Sherman Chan

Senior Vice President Lic. 01046769 sherman.chan@cbre.com ph +1 408 453 7488 Vince Machado Executive Vice President Lic. 01317553 vince.machado@cbre.com ph +1 408 453 7411

#### Matthew Taylor

Senior Vice President Lic. 01897355 matthew.taylor@cbre.com ph +1 408 453 7469

www.prologis.com www.cbre.us

© 2020 CBRE, Inc. All rights reserved. This information has been obtained from sources believed reliable, but has not been verified for accuracy or completeness. You should conduct a careful, independent investigation of the property and verify all information. Any reliance on this infor