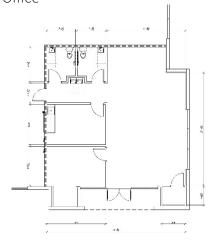

enue (Blount Road), between Copans Road and Sample Road
- Strategically located between Interstate 95 and the Florida Turnpike

### **FACILITY**

- Suite 800
- 81,692 SF total building size
- 1,321 SF office
- 14 dock doors (13 with edge of dock levelers)
- 30' clear ceiling height
- ESFR sprinkler system
- 165' truck court depth
- 93 total auto parking spots
- 50' x 45' typical column spacing
- 1600 Amps/ 480 Volt power to the building
- 100% Air-conditioned warehouse
- Available Immediately

### **ADVANTAGES AND AMENITIES**

 Prologis Clear Lease® – Know your lease expenses and capital cost with greater certainty

Your single-source service for efficient move-in and operations: <u>prologisessentials.com</u>

Industrial Space For Lease



# Prologis Pompano Park 2



### 1,321 SF Office







### Chris Metzger, SIOR

chris.metzger@cushwake.com cell +1 954 415 9155 225 NW Mizner Boulevard Suite 300 Boca Raton, FL 33432 USA

### **Prologis**

Ashley McMullen amcmullen@prologis.com ph +1 954 316 1778 cell +1 954 909 3022 201 East Las Olas Boulevard Suite 1550 Fort Lauderdale, FL 33301 USA