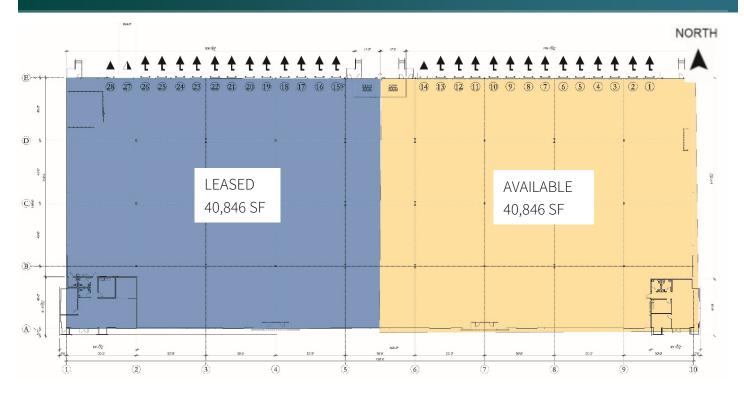

### **FACILITY**

- Suite 800
- 81,692 SF total building size
- 1,321 SF office
- 14 dock doors (13 with edge of dock levelers)
- 30' clear ceiling height
- ESFR sprinkler system
- 165' truck court depth
- 93 total auto parking spots
- 50' x 45' typical column spacing
- 1600 Amps/ 480 Volt power to the building
- 100% Air-conditioned warehouse
- Available Immediately