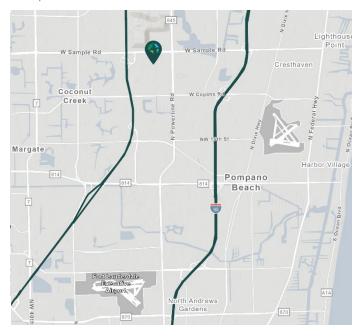

### **LOCATION**

- Located on the east side of NW 27<sup>th</sup> Avenue (Blount Road), between Copans Road and Sample Road
- Strategically located between Interstate 95 and the Florida Turnpike