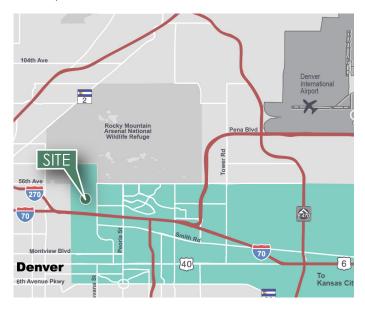

#### LOCATION

- Easy access to 56th Avenue, Havana Street to I-70 and I-225
- Close proximity to I-270 and I-76
- 10 miles to Denver International Airport
- · 14 miles to Downtown Denver
- Near major hotels and restaurants
- · Prologis owned and operated