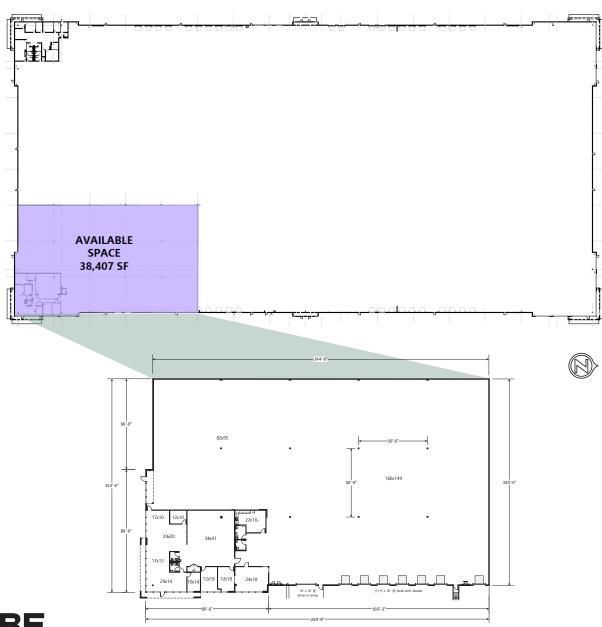

## 38,407 SF

## **FACILITY**

- 38,407 SF available
- 4,845 SF of office
- 30' clear
- 7 (9'x10') dock-high doors with levelers
- 1 (14'x16') drive-in door
- 50' X 50' typical bay spacing
- · ESFR fire sprinkler system
- New LED lighting in the warehouse