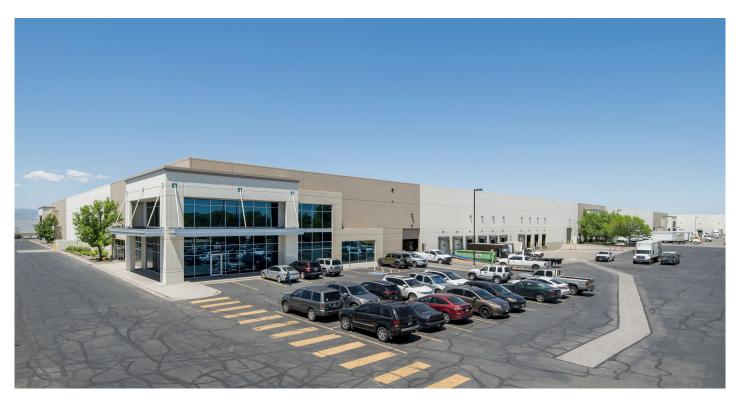

# Prologis Business Center Building #2

5025 Florence Street Denver, CO 80238 USA

## **FACILITY**

- 38,407 SF available
- 4,845 SF of office
- 30' clear
- 7 (9'x10') dock-high doors with levelers
- 1 (14'x16') drive-in door
- 50' X 50' typical bay spacing
- · ESFR fire sprinkler system
- New LED lighting in the warehouse