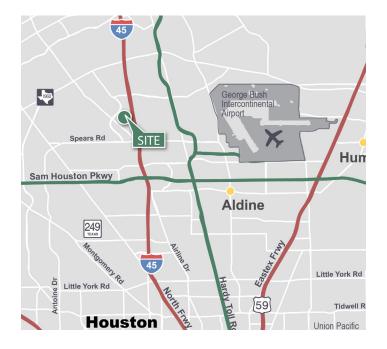

## LOCATION

- Conveniently located along I-45 at Airtex Drive with immediate access to the freeway
- Easy access within minutes to Beltway 8 and Hardy Toll Rd.