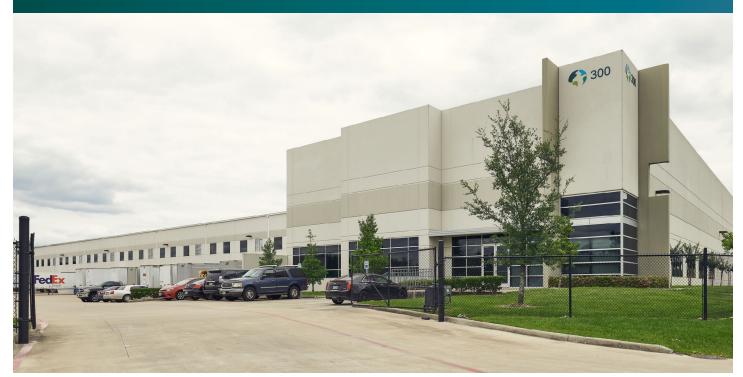

# 225,360 SF Industrial Space For Lease

# Prologis Airtex 45 #4

300 W. Airtex Blvd Houston, TX 77090 USA

### **ADVANTAGES AND AMENITIES**

- Cross-dock configuration
- ESFR sprinklers
- LED lighting
- 12 pit levelers and 14 edge of dock levelers
- Fenced and secured property
- Trailer parking available
- Building only 10 years old