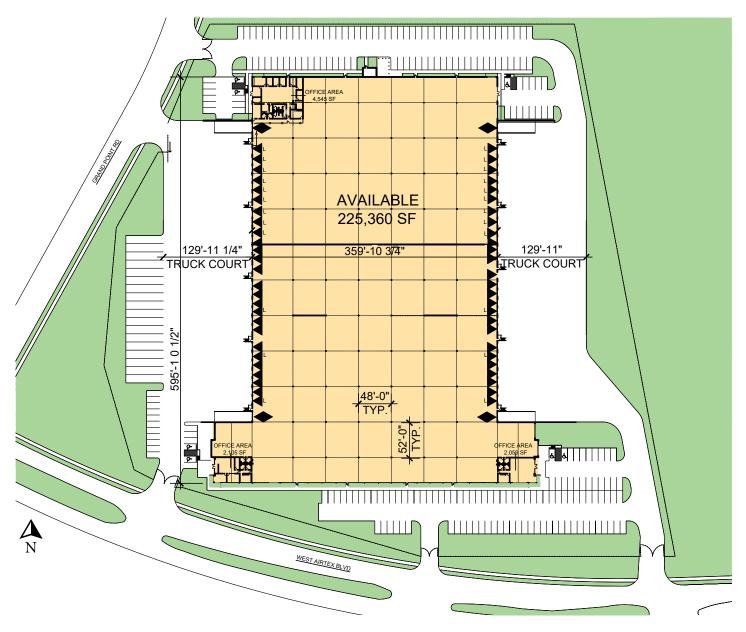

## FACILITY

- 225,360 SF available
- 8,709 SF of office
- 32' clear height
- 52 dock-high doors / 4 drive-in ramps
- 48' x 52' column spacing
- 60' speed bays