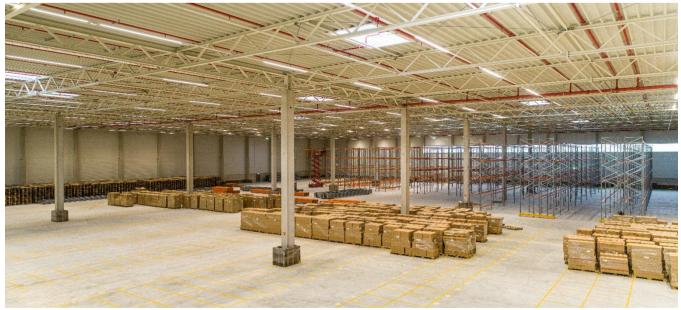

### Warehouse

- •Clear height: 12.20 m
- •Column spacing: 12 m x 24 m
- Fire alarm system and ESFR sprinklers as of FM-Global
- •Floor load capacity: 75 kN/qm
- Dock high doors: 1 per 800 sqm
- •Access gates: 1 per fire protection compartment
- •Heating: Air heat punch
- •Lighting: LED
- Hall: 200 lux 1 m above floor
- Picking Zone: 250 lux