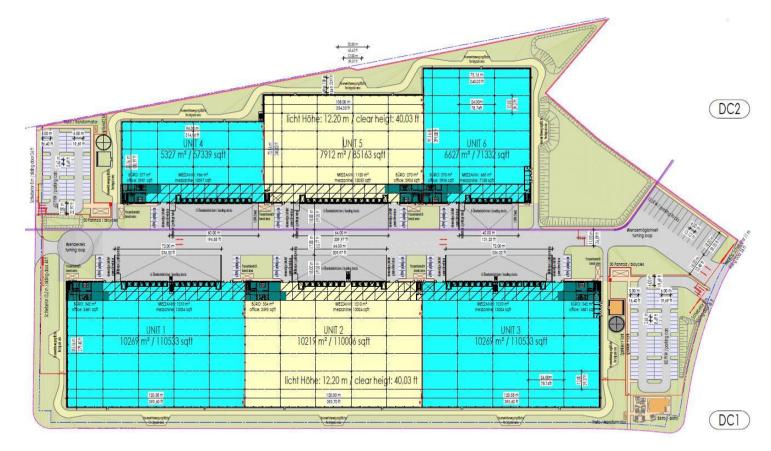

### PROLOGIS PARK BOTTROP DC1 & DC2

Prologis is planning the development of a 60,000 m<sup>2</sup> logistics park in the city of Bottrop with two distribution centers. Each of these centers will consist of three units.

The logistics areas will be available in the 3rd quarter of 2024.

Prologis Park Bottrop is located to the southeast of the city center, directly on the A42 freeway with good access to the A2 and B224. The Port of Duisburg is only 30 minutes away. In the metropolitan area Ruhr area, more than 5 million people can be reached within a short distance.

### Bottrop DC2

Alle Angaben in Quadratmetern

|                 | DC1.1   | DC1.2   | DC1.3   | TOTAL  |                 | DC2.1   | DC2.2   | DC2.3   | TOTAL  |
|-----------------|---------|---------|---------|--------|-----------------|---------|---------|---------|--------|
| Warehouse       | 10.269  | 10.219  | 10.269  | 30.757 | Warehouse       | 5.327   | 7.912   | 6.627   | 19.866 |
| Mezzanine       | 1.236   | 1.236   | 1.236   | 3.708  | Mezzanine       | 927     | 1.081   | 618     | 2.626  |
| Office          | 315     | 315     | 315     | 945    | Office          | 315     | 315     | 315     | 945    |
| Total           | 11.820  | 11.770  | 11.820  | 35.410 | Total           | 6.569   | 9.308   | 7.560   | 23.437 |
| Available as of | Q3 2024 | Q3 2024 | Q3 2024 |        | Available as of | Q3 2024 | Q3 2024 | Q3 2024 |        |

### Warehouse

- •Clear height: 12.20 m
- •Column spacing: 12 m x 24 m
- Fire alarm system and ESFR sprinklers as of FM-Global
- •Floor load capacity: 75 kN/qm
- Dock high doors: 1 per 800 sqm
- •Access gates: 1 per fire protection compartment
- •Heating: Air heat punch
- •Lighting: LED
- Hall: 200 lux 1 m above floor
- Picking Zone: 250 lux