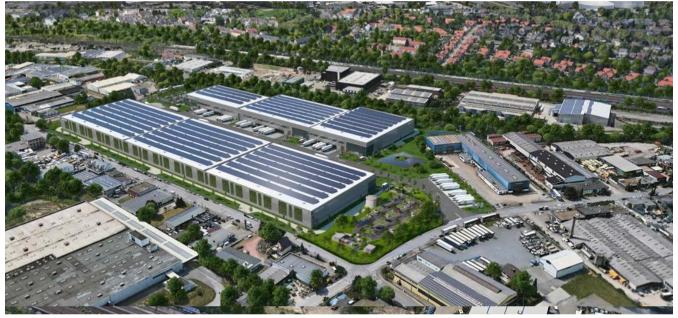

### PROLOGIS PARK BOTTROP DC1 & DC2

Prologis is planning the development of a 60,000 m<sup>2</sup> logistics park in the city of Bottrop with two distribution centers. Each of these centers will consist of three units.

## SOLARSMART

Harness green energy and benefit from onsite power while reducing your carbon footprint.