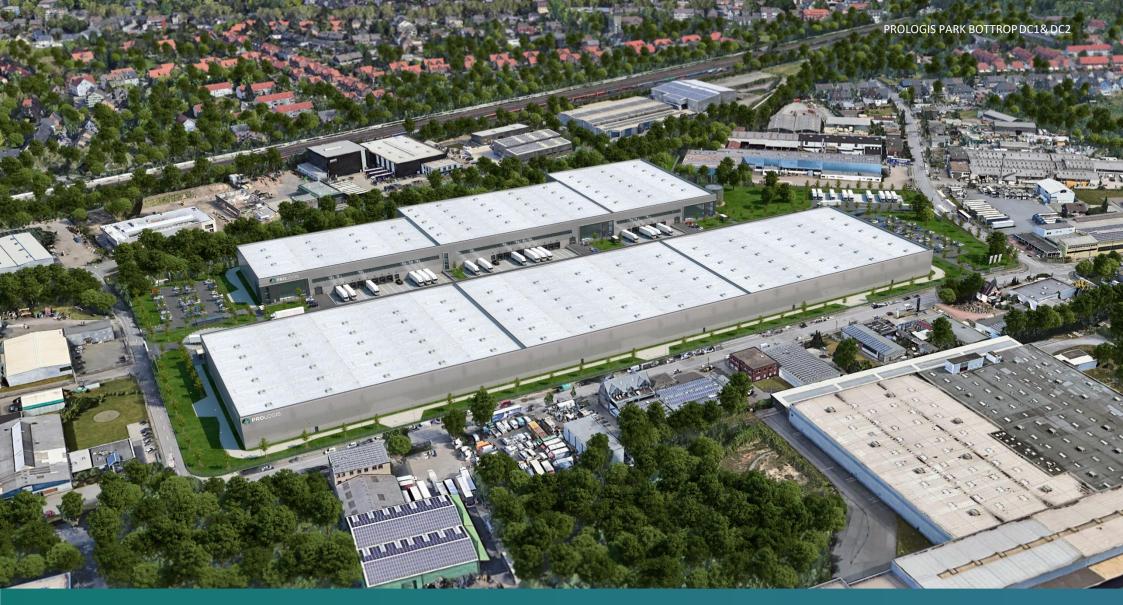

# Prologis Park Bottrop DC1 & DC2

Available as of Q3 2024

2

### PROLOGIS PARK BOTTROP DC1 & DC2

Prologis is planning the development of a 60,000 m<sup>2</sup> logistics park in the city of Bottrop with two distribution centers. Each of these centers will consist of three units.

The logistics areas will be available in the 3rd quarter of 2024.

Prologis Park Bottrop is located to the southeast of the city center, directly on the A42 freeway with good access to the A2 and B224. The Port of Duisburg is only 30 minutes away. In the metropolitan area Ruhr area, more than 5 million people can be reached within a short distance.