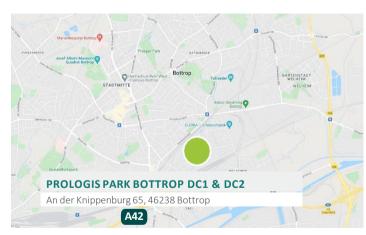

The logistics areas will be available in the 3rd quarter of 2024.

Prologis Park Bottrop is located to the southeast of the city center, directly on the A42 freeway with good access to the A2 and B224. The Port of Duisburg is only 30 minutes away. In the metropolitan area Ruhr area, more than 5 million people can be reached within a short distance.