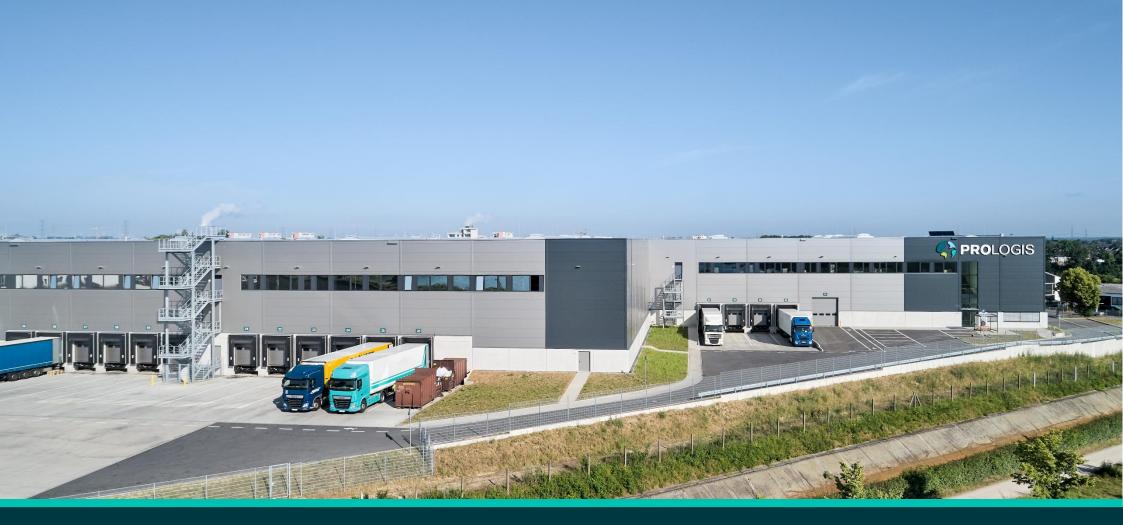

## Location

Prologis Park Cologne-Pulheim is located in the northwest of Cologne directly on the A57 and A1 motorways. It can be reached in four minutes (3 kilometers) from the Bocklemünd exit on the A1.

The dense transportation network in the Cologne region offers excellent transport links to the Cologne-Bonn metropolitan area, the Ruhr area and the neighboring Benelux countries.

Our unit 1 will be available at this location with a total area of 10,627 m<sup>2</sup> as of 1. January 2026.

Prologis Park Pulheim DC1 - Location Industriestr. 20, 50259 Pulheim