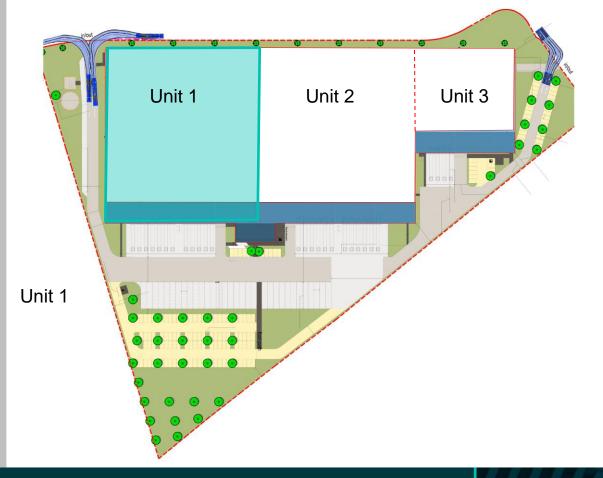

# Siteplan Pulheim DC1 Unit 1

- Floor load capacity 70 kN/qm
- LED-Lighting
- 12 dockdoors in Unit 1
- 1 groundlevel entrance

- Property fence: h = 2 m
- Parking trucks: 14
- Parking cars: 52
- Year built: 2019