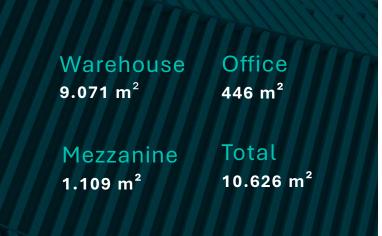

The dense transportation network in the Cologne region offers excellent transport links to the Cologne-Bonn metropolitan area, the Ruhr area and the neighboring Benelux countries.

Our unit 1 will be available at this location with a total area of 10,627 m<sup>2</sup> as of 1. January 2026.