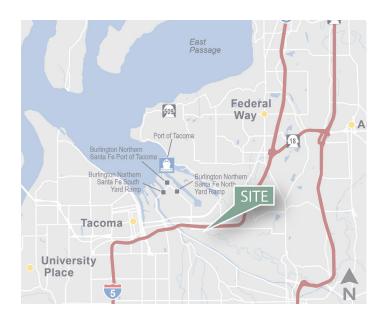

### **LOCATION**

- Located between exit 136 and exit 137 on Interstate 5
- Three miles to the Port of Tacoma main gate
- No City of Fife B&O taxes
- Union Pacific Rail service