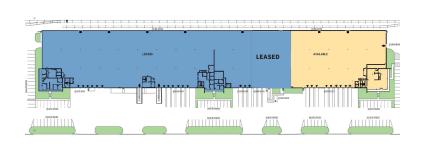

### **FACILITY**

- Shell space: 38,020 SF
- · Warehouse space: 33,873 SF
- Office space: 7,884 SF
- First floor office: 4,147 SF
- Mezzanine: 3,737 SF
- Clear height: 24'
- Dock doors: 9 (2 pit and 1 EOD leveler)
- Grade level doors: 1
- Rail doors: 2