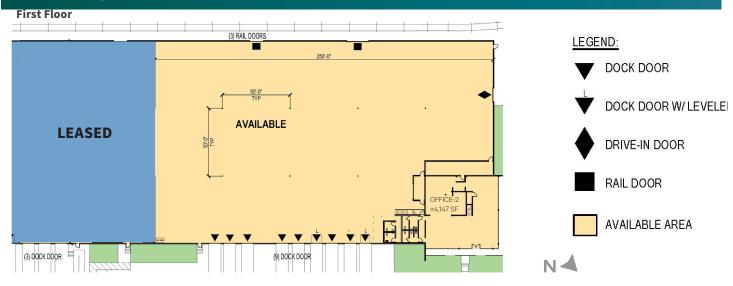

### **FACILITY**

- Shell space: 38,020 SF
- · Warehouse space: 33,873 SF
- Office space: 7,884 SF
- First floor office: 4,147 SF
- Mezzanine: 3,737 SF
- Clear height: 24'
- Dock doors: 9 (2 pit and 1 EOD leveler)
- Grade level doors: 1
- Rail doors: 2