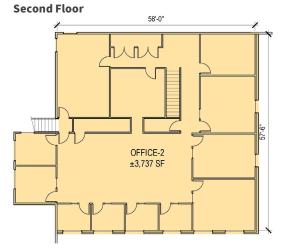

### **FACILITY**

- Shell space: 38,020 SF
- · Warehouse space: 33,873 SF
- Office space: 7,884 SF
- First floor office: 4,147 SF
- Mezzanine: 3,737 SF
- Clear height: 24'
- Dock doors: 9 (2 pit and 1 EOD leveler)
- Grade level doors: 1
- Rail doors: 2