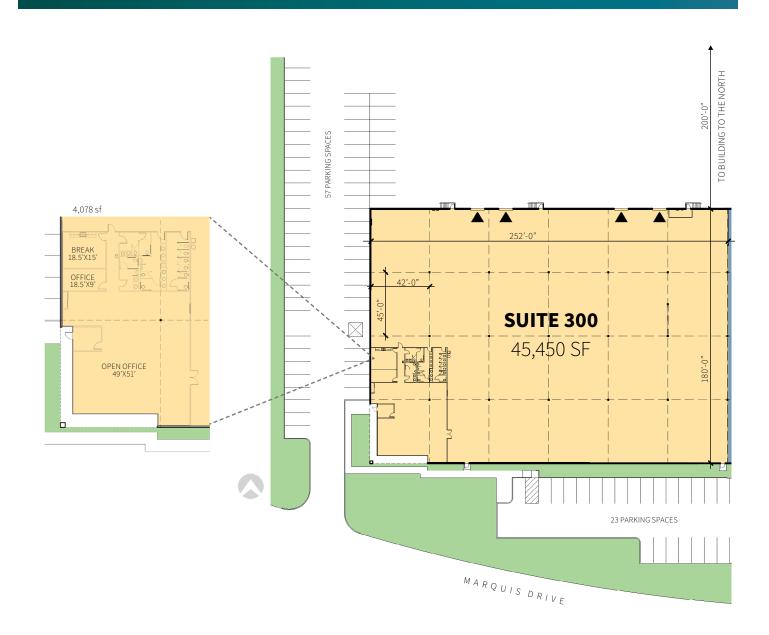

#### **FACILITY**

- 45,450 sf available
- 4,078 sf office
- · 24' clear height
- 45' x 42' typical bay spacing
- 4 (10' x 10') overhead dock doors
- Fully sprinklered