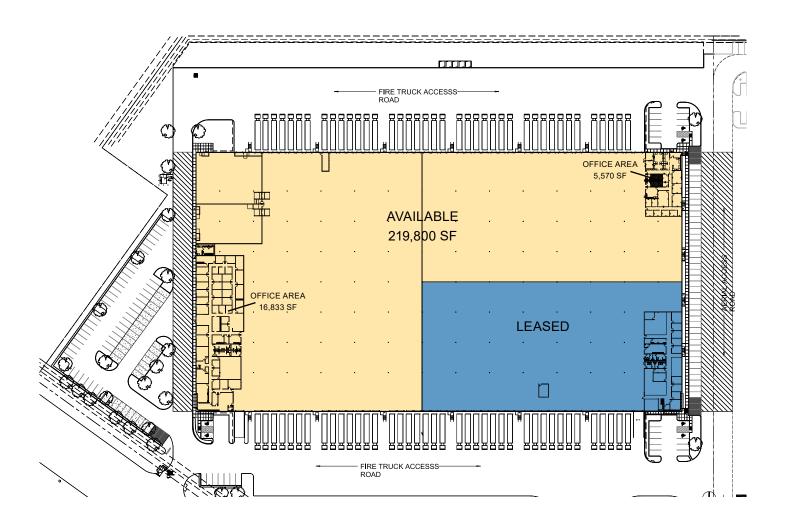

# 219,800 SF

Industrial Space For Lease

13788 West Road, Suites 100-130 Houston, TX 77041 USA

### **FACILITY**

- 219,800 SF available
- 22,403 SF of office
- 28' minimum clear height
- 56 dock high doors / 3 drive-in ramps
- 47' x 52' column spacing; 60' speed bay

### **ADVANTAGES AND AMENITIES**

- · Cross-dock building
- ESFR sprinkler system
- 130' truck court
- · Ample vehicle parking

Industrial Space For Lease