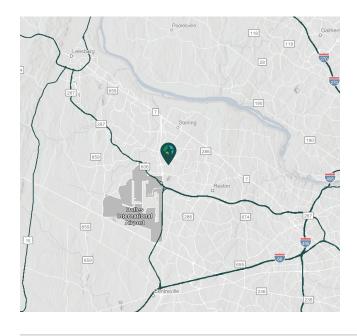

### **LOCATION**

- Immediate access to Route 606 and the Dulles Toll Road
- Loudoun County provides an excellent source of labor that compliments pro-business climate and an outstanding transportation system
- Convenient access to Dulles International Airport cargo entrance