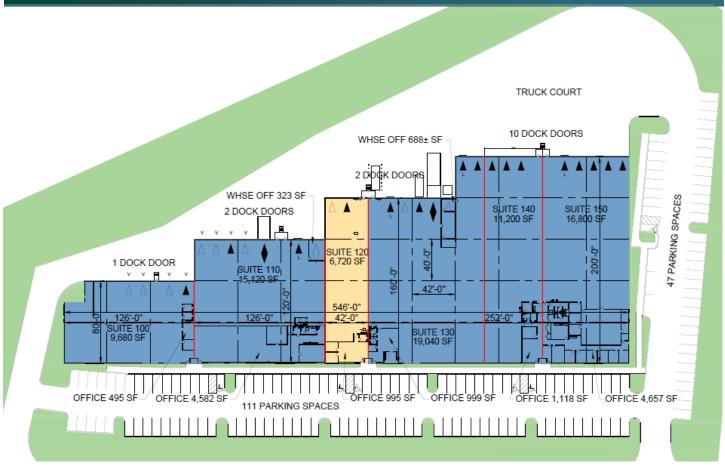

#### **FACILITY**

- 6.720 SF available
- 995 SF office
- 1 dock door and potential for an additional dock
- Ample Parking
- 24' clear height
- 40' x 42' column spacing
- 480-volt, 3-phase electrical service main electric room
- Zoning PD-IP Loudoun County

# LEGEND:

- ▲ DOCK POSITION
- ▲ DOCK POSITION W/ LEVELER
- ♠ DRIVE-IN DOOR
- LAND
- LEASED AREA
- AVAILABLE AREA